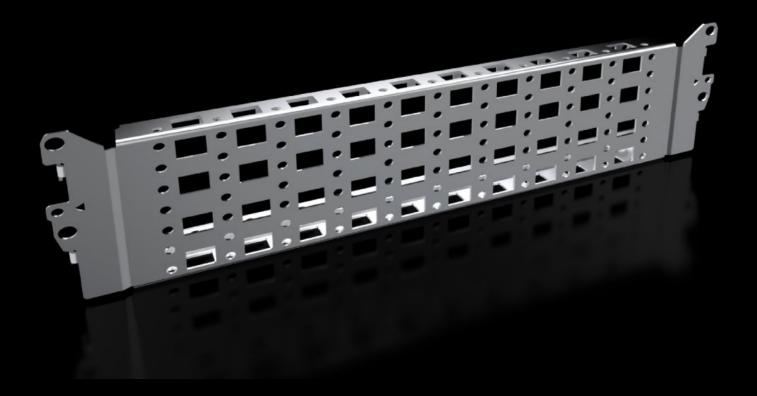

# Punched section with mounting flange, 23 x 89 mm, stainless steel

State: 20.07.2025 (Source: rittal.com/ua-en)

## VX 8100.730 - Punched section with mounting flange, 23 x 89 mm, stainless steel for VX, VX SE

For variable, individual interior installation of the enclosure frame on the inner mounting level.

#### **Features**

| Model No.            | VX 8100.730                                                                                                                                                                                     |
|----------------------|-------------------------------------------------------------------------------------------------------------------------------------------------------------------------------------------------|
| Product description  | For variable, individual interior installation of the enclosure frame on the inner mounting level.                                                                                              |
| Benefits             | Simply locate into the system punchings and screw-fasten System punchings on all four sides With slots at the top and bottom for cage nuts, for attaching your own components via metric screws |
| Material             | Stainless steel 1.4301 (AISI 304)                                                                                                                                                               |
| Supply includes      | Assembly parts                                                                                                                                                                                  |
| Installation options | In VX on the inner mounting level, on the VX enclosure section In VX SE, on the enclosure section in conjunction with VX adaptor rail On identical punched sections with mounting flanges       |
| To fit               | Enclosure type: VX<br>VX SE<br>To fit width/depth: 400 mm                                                                                                                                       |
| Packs of             | 2 pc(s).                                                                                                                                                                                        |
| Net weight           | 0.85                                                                                                                                                                                            |