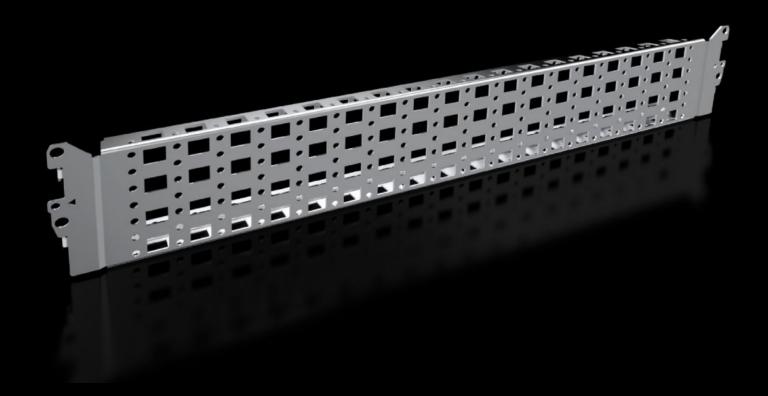

# Punched section with mounting flange, 23 x 89 mm, stainless steel

State: 11.09.2025 (Source: rittal.com/ua-en)

## VX 8100.732 - Punched section with mounting flange, 23 x 89 mm, stainless steel for VX, VX SE

For variable, individual interior installation of the enclosure frame on the inner mounting level.

#### **Features**

| Model No.            | VX 8100.732                                                                                                                                                                                              |
|----------------------|----------------------------------------------------------------------------------------------------------------------------------------------------------------------------------------------------------|
| Product description  | For variable, individual interior installation of the enclosure frame on the inner mounting level.                                                                                                       |
| Benefits             | Simply locate into the system punchings and screw-fasten<br>System punchings on all four sides<br>With slots at the top and bottom for cage nuts, for attaching your<br>own components via metric screws |
| Material             | Stainless steel 1.4301 (AISI 304)                                                                                                                                                                        |
| Supply includes      | Assembly parts                                                                                                                                                                                           |
| Installation options | In VX on the inner mounting level, on the VX enclosure section In VX SE, on the enclosure section in conjunction with VX adaptor rail On identical punched sections with mounting flanges                |
| To fit               | Enclosure type: VX<br>VX SE<br>To fit width/depth: 600 mm                                                                                                                                                |
| Packs of             | 2 pc(s).                                                                                                                                                                                                 |
| Net weight           | 1.3                                                                                                                                                                                                      |
|                      |                                                                                                                                                                                                          |