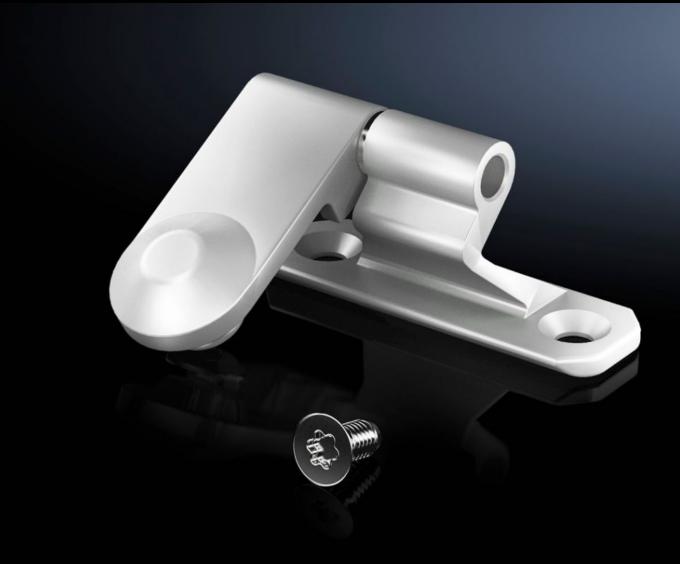

## VX 8106.260 - Hinge for side panel, screw-fastened, sheet steel

The 180° opening angle allows unhindered access from the side.

## **Features**

| Model No.                               | VX 8106.260                                                                                                                 |
|-----------------------------------------|-----------------------------------------------------------------------------------------------------------------------------|
| Product description                     | The 180° opening angle allows unhindered access from the side.                                                              |
| Material                                | Die-cast zinc                                                                                                               |
| Colour                                  | RAL 7035                                                                                                                    |
| Supply includes                         | Assembly parts                                                                                                              |
| Door opening angle                      | 180°                                                                                                                        |
| Assembly instruction                    | Hinge mounting is only possible in the vicinity of the rear panel<br>Only for use with a side panel depth of 800 mm or less |
| IP protection category to IEC 60<br>529 | IP 55                                                                                                                       |
| Packs of                                | 6 pc(s).                                                                                                                    |
| Net weight                              | 0.69                                                                                                                        |
| Gross weight                            | 0.744                                                                                                                       |
| Customs tariff number                   | 83021000                                                                                                                    |
| EAN                                     | 4028177920958                                                                                                               |
| ETIM 9                                  | EC001167                                                                                                                    |
| ECLASS 8.0                              | 27409219                                                                                                                    |
|                                         |                                                                                                                             |