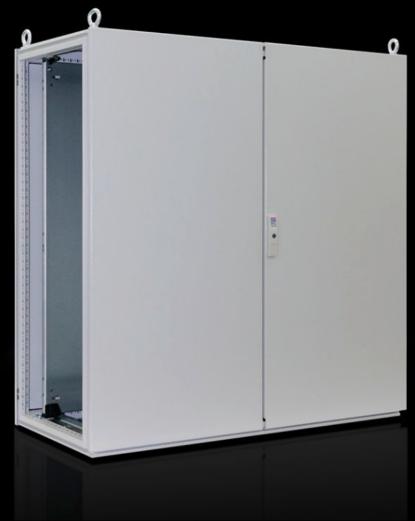

## TS 8215.500 - Baying systems TS 8

The TS 8 sheet steel baying system, with its symmetrical profile in the width and depth, offers a significant space gain, plus simple interior installation. This likewise ensures bayability from all sides. Additionally, the integral, automatic potential equalisation of all enclosure panels and the triple surface treatment ensure optimum safety.

#### **Features**

| TS 8215.500                                                     |
|-----------------------------------------------------------------|
| Enclosure frame: Sheet steel, 1.5 mm                            |
| Roof: Sheet steel, 1.5 mm                                       |
| Door: Sheet steel, 2.0 mm                                       |
| Rear panel: Sheet steel, 1.5 mm                                 |
| Gland plates: Sheet steel, 1.5 mm                               |
| Mounting plate: Sheet steel, 3.0 mm                             |
| Enclosure frame: Dipcoat-primed                                 |
| Door, roof and rear panel: Dipcoat-primed, powder-coated on the |
| outside, textured paint                                         |
| Mounting plate and gland plates: Zinc-plated                    |
| RAL 7035                                                        |
|                                                                 |

### **Features**

| Enclosure frame                                               |
|---------------------------------------------------------------|
| Door(s)                                                       |
| R/h door hinge with single-door enclosures, may be swapped to |
| opposite side                                                 |
| Roof plate                                                    |
| Rear panel                                                    |
| 4 eyebolts                                                    |
| Lock: 3 mm double-bit                                         |
| Gland plates                                                  |
| Mounting plate                                                |
| 2 TS punched rails 18 x 38 mm                                 |
| Width: 1,200 mm                                               |
| Height: 1,200 mm                                              |
| Depth: 500 mm                                                 |
| 1,099 mm x 1,096 mm                                           |
| IP 55                                                         |
| NEMA 1                                                        |
| NEMA 12                                                       |
| Type 1                                                        |
| Type 12                                                       |
| IK09                                                          |
| 2                                                             |
| Sheet steel                                                   |
| 1 pc(s).                                                      |
| 132                                                           |
| 140                                                           |
| 4000177500040                                                 |
| 4028177522848                                                 |
| EC000261                                                      |
|                                                               |