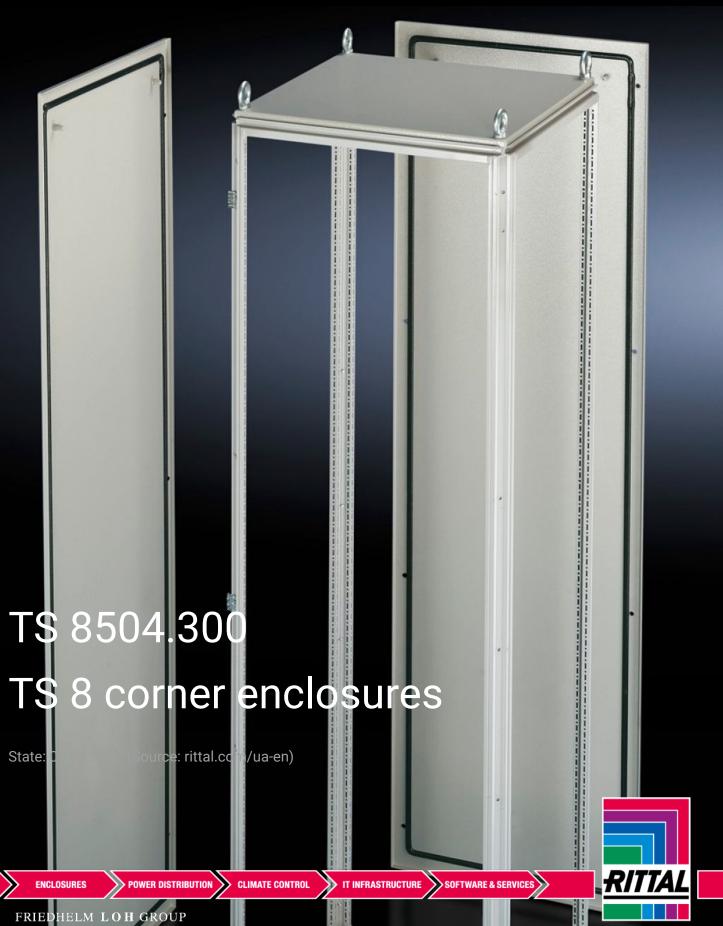

## TS 8504.300 - TS 8 corner enclosures

For corner baying of TS 8 enclosures, also with different depths.

## **Features**

| Model No.             | TS 8504.300                                                                                                                                                                                                                                                                                                                                                                                                                                                                                            |
|-----------------------|--------------------------------------------------------------------------------------------------------------------------------------------------------------------------------------------------------------------------------------------------------------------------------------------------------------------------------------------------------------------------------------------------------------------------------------------------------------------------------------------------------|
| Product description   | The corner enclosure and the supplied components will accommodate the various baying options of the TS 8 frame on all outer surfaces. Fitted with a rear panel and an asymmetrical side panel, the corner enclosure also permits the option of baying in both the width and depth. The gland plates are aligned parallel to the rear panel. In TS 8 enclosures with a square footprint, the gland plates may also be rotated through 90°. The baying system is identical to all other TS 8 enclosures. |
| Material              | Sheet steel, 1.5 mm                                                                                                                                                                                                                                                                                                                                                                                                                                                                                    |
| Surface finish        | Enclosure frame, roof, rear wall and side panel: Dipcoat-primed, powder-coated on the outside, textured paint Gland plates: Zinc-plated                                                                                                                                                                                                                                                                                                                                                                |
| Colour                | RAL 7035                                                                                                                                                                                                                                                                                                                                                                                                                                                                                               |
| Supply includes       | Enclosure frame Roof Rear wall (on the longest side) Side panel, asymmetrical Gland plates (divided in a longitudinal direction)                                                                                                                                                                                                                                                                                                                                                                       |
| Note on Model No.     | Extended delivery times.                                                                                                                                                                                                                                                                                                                                                                                                                                                                               |
| Dimensions            | Width: 500 mm<br>Height: 2,000 mm<br>Depth: 400 mm                                                                                                                                                                                                                                                                                                                                                                                                                                                     |
| Packs of              | 1 pc(s).                                                                                                                                                                                                                                                                                                                                                                                                                                                                                               |
| Net weight            | 55.157                                                                                                                                                                                                                                                                                                                                                                                                                                                                                                 |
| Gross weight          | 58.06                                                                                                                                                                                                                                                                                                                                                                                                                                                                                                  |
| Customs tariff number | 94032080                                                                                                                                                                                                                                                                                                                                                                                                                                                                                               |
| EAN                   | 4028177251489                                                                                                                                                                                                                                                                                                                                                                                                                                                                                          |