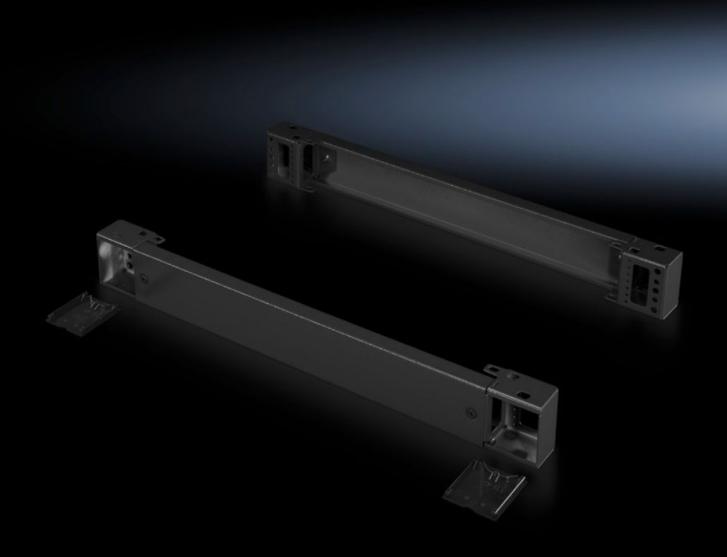

# Base/plinth components, front and rear, 100 mm

State: 06.06.2025 (Source: rittal.com/ua-en)

## TS 8601.500 - Base/plinth components, front and rear, 100 mm Sheet steel, for TS, TS IT, SE, CM, TP, PC, IW, TE

Base/plinth component consisting of one trim panel and two pre-configured corner pieces.

#### **Features**

| Design<br>Product description | solid  Base/plinth component consisting of one trim panel and two preconfigured corner pieces.                                                          |
|-------------------------------|---------------------------------------------------------------------------------------------------------------------------------------------------------|
| Product description           |                                                                                                                                                         |
|                               |                                                                                                                                                         |
| Material                      | Base/plinth components: Sheet steel Cover caps: Plastic                                                                                                 |
| Surface finish                | Spray-finished                                                                                                                                          |
| Colour                        | RAL 7022<br>Cover caps: RAL 9005                                                                                                                        |
| Supply includes               | 2 base/plinth components<br>4 cover caps<br>Assembly parts                                                                                              |
| Dimensions                    | Height: 100 mm                                                                                                                                          |
| To fit                        | Enclosure type: TS: = 500 mm  Enclosure type: SE  Enclosure type: CM  Enclosure type: TP  Enclosure type: PC  Enclosure type: IW  Enclosure type: TS IT |
| Packs of                      | 2 pc(s).                                                                                                                                                |
| Net weight                    | 3.582                                                                                                                                                   |
| Gross weight                  | 3.781                                                                                                                                                   |
| Customs tariff number         | 94039910                                                                                                                                                |
| EAN                           | 4028177230798                                                                                                                                           |