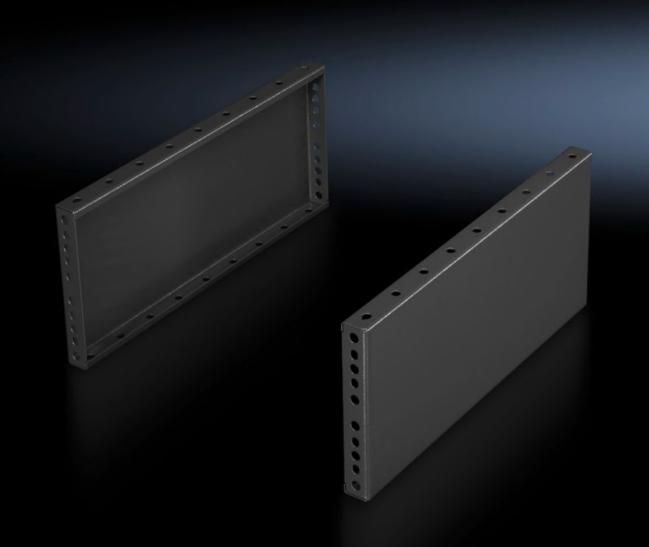

## TS 8602.080 - Base/plinth trim panels, side, 200 mm for base/plinth components front and rear

For mounting between the base/plinth components. At 200 mm height, two 100 mm base/plinth trims may be used.

## Features

| Model No.             | TS 8602.080                                                                                                                                                                               |
|-----------------------|-------------------------------------------------------------------------------------------------------------------------------------------------------------------------------------------|
| Product description   | For mounting between the base/plinth components. At 200 mm height, two 100 mm base/plinth trims may be used.                                                                              |
| Material              | Sheet steel                                                                                                                                                                               |
| Surface finish        | Spray-finished                                                                                                                                                                            |
| Colour                | RAL 7022                                                                                                                                                                                  |
| Supply includes       | 2 base/plinth trim panels<br>Assembly parts                                                                                                                                               |
| Assembly instruction  | Base/plinth trim panels, side, 100 mm, may be installed rotated<br>through 90° to stabilise bayed base/plinth components. The base,<br>plinth baying bracket is required for this purpose |
| Dimensions            | Height: 200 mm                                                                                                                                                                            |
| To fit                | Enclosure type: TS: = 800 mm<br>Enclosure type: SE<br>Enclosure type: CM<br>Enclosure type: TP<br>Enclosure type: PC<br>Enclosure type: IW<br>Enclosure type: TS IT                       |
| Packs of              | 2 pc(s).                                                                                                                                                                                  |
| Net weight            | 4.454                                                                                                                                                                                     |
| Gross weight          | 4.654                                                                                                                                                                                     |
| Customs tariff number | 94039910                                                                                                                                                                                  |
| EAN                   | 4028177208704                                                                                                                                                                             |
|                       |                                                                                                                                                                                           |