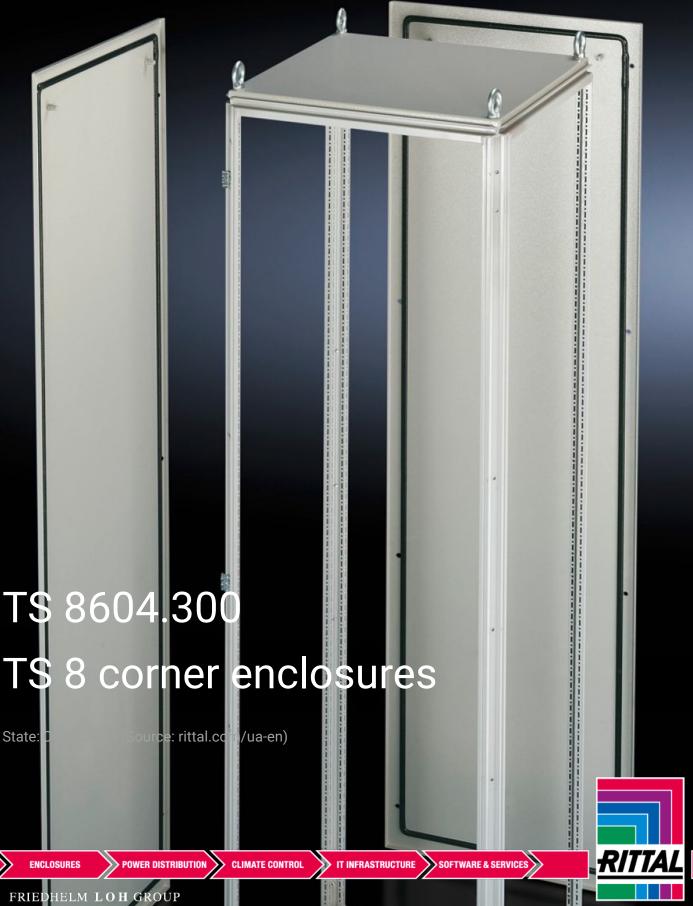

## TS 8604.300 - TS 8 corner enclosures

For corner baying of TS 8 enclosures, also with different depths.

## **Features**

| Model No.             | TS 8604.300                                                                                                                                                                                                                                                                                                                                                                                                                                                                                            |
|-----------------------|--------------------------------------------------------------------------------------------------------------------------------------------------------------------------------------------------------------------------------------------------------------------------------------------------------------------------------------------------------------------------------------------------------------------------------------------------------------------------------------------------------|
| Product description   | The corner enclosure and the supplied components will accommodate the various baying options of the TS 8 frame on all outer surfaces. Fitted with a rear panel and an asymmetrical side panel, the corner enclosure also permits the option of baying in both the width and depth. The gland plates are aligned parallel to the rear panel. In TS 8 enclosures with a square footprint, the gland plates may also be rotated through 90°. The baying system is identical to all other TS 8 enclosures. |
| Material              | Sheet steel, 1.5 mm                                                                                                                                                                                                                                                                                                                                                                                                                                                                                    |
| Surface finish        | Enclosure frame, roof, rear wall and side panel: Dipcoat-primed, powder-coated on the outside, textured paint Gland plates: Zinc-plated                                                                                                                                                                                                                                                                                                                                                                |
| Colour                | RAL 7035                                                                                                                                                                                                                                                                                                                                                                                                                                                                                               |
| Supply includes       | Enclosure frame Roof Rear wall (on the longest side) Side panel, asymmetrical Gland plates (divided in a longitudinal direction)                                                                                                                                                                                                                                                                                                                                                                       |
| Note on Model No.     | Extended delivery times.                                                                                                                                                                                                                                                                                                                                                                                                                                                                               |
| Dimensions            | Width: 600 mm<br>Height: 2,000 mm<br>Depth: 400 mm                                                                                                                                                                                                                                                                                                                                                                                                                                                     |
| Packs of              | 1 pc(s).                                                                                                                                                                                                                                                                                                                                                                                                                                                                                               |
| Net weight            | 72.523                                                                                                                                                                                                                                                                                                                                                                                                                                                                                                 |
| Gross weight          | 76.34                                                                                                                                                                                                                                                                                                                                                                                                                                                                                                  |
| Customs tariff number | 94032080                                                                                                                                                                                                                                                                                                                                                                                                                                                                                               |
| EAN                   | 4028177251526                                                                                                                                                                                                                                                                                                                                                                                                                                                                                          |