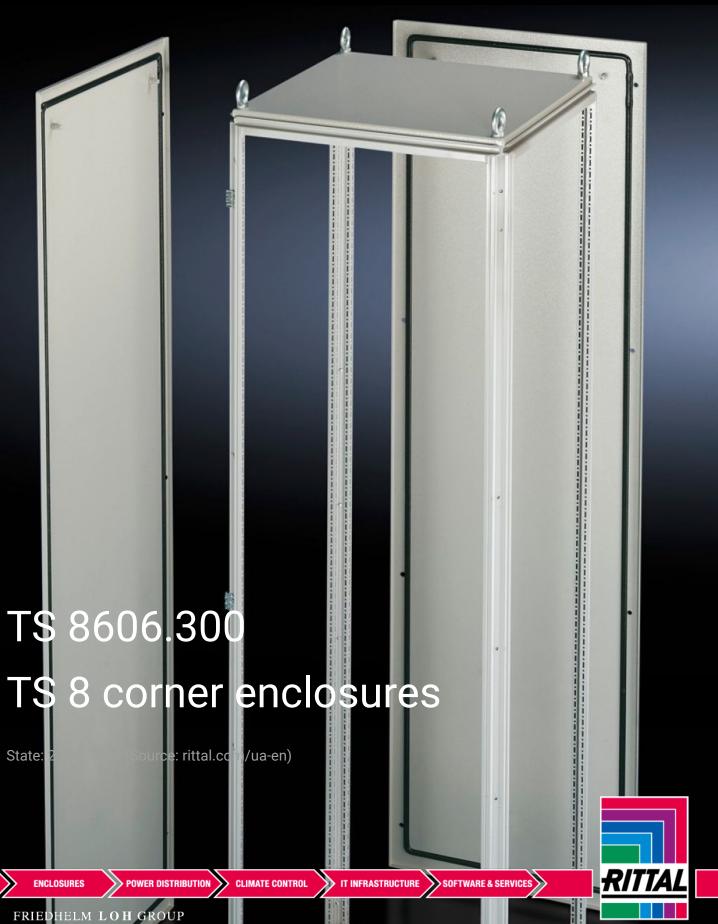

## TS 8606.300 - TS 8 corner enclosures

For corner baying of TS 8 enclosures, also with different depths.

#### **Features**

| Model No.             | TS 8606.300                                                                                                                                                                                                                                                                                                                                                                                                                                                                                            |  |
|-----------------------|--------------------------------------------------------------------------------------------------------------------------------------------------------------------------------------------------------------------------------------------------------------------------------------------------------------------------------------------------------------------------------------------------------------------------------------------------------------------------------------------------------|--|
| Product description   | The corner enclosure and the supplied components will accommodate the various baying options of the TS 8 frame on all outer surfaces. Fitted with a rear panel and an asymmetrical side panel, the corner enclosure also permits the option of baying in both the width and depth. The gland plates are aligned parallel to the rear panel. In TS 8 enclosures with a square footprint, the gland plates may also be rotated through 90°. The baying system is identical to all other TS 8 enclosures. |  |
| Material              | Sheet steel, 1.5 mm                                                                                                                                                                                                                                                                                                                                                                                                                                                                                    |  |
| Surface finish        | Enclosure frame, roof, rear wall and side panel: Dipcoat-primed, powder-coated on the outside, textured paint Gland plates: Zinc-plated                                                                                                                                                                                                                                                                                                                                                                |  |
| Colour                | RAL 7035                                                                                                                                                                                                                                                                                                                                                                                                                                                                                               |  |
| Supply includes       | Enclosure frame Roof Rear wall (on the longest side) Side panel, asymmetrical Gland plates (divided in a longitudinal direction)                                                                                                                                                                                                                                                                                                                                                                       |  |
| Note on Model No.     | Extended delivery times.                                                                                                                                                                                                                                                                                                                                                                                                                                                                               |  |
| Dimensions            | Width: 600 mm<br>Height: 2,000 mm<br>Depth: 600 mm                                                                                                                                                                                                                                                                                                                                                                                                                                                     |  |
| Packs of              | 1 pc(s).                                                                                                                                                                                                                                                                                                                                                                                                                                                                                               |  |
| Net weight            | 100                                                                                                                                                                                                                                                                                                                                                                                                                                                                                                    |  |
| Gross weight          | 104                                                                                                                                                                                                                                                                                                                                                                                                                                                                                                    |  |
| Customs tariff number | 94032080                                                                                                                                                                                                                                                                                                                                                                                                                                                                                               |  |
| EAN                   | 4028177251540                                                                                                                                                                                                                                                                                                                                                                                                                                                                                          |  |