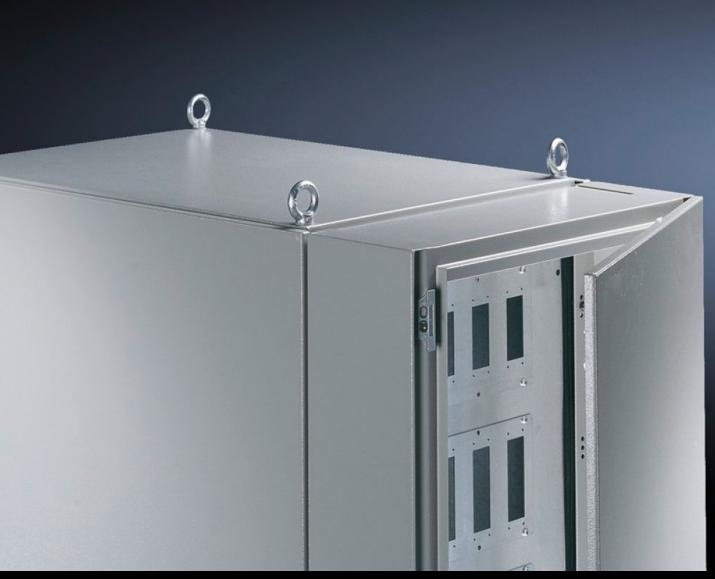

## TS 8609.020 - Cover with door for TS

Cover with door for TS, to protect and finish off connectors or other installed equipment.

## **Features**

| Model No.             | TS 8609.020                                                                                                    |
|-----------------------|----------------------------------------------------------------------------------------------------------------|
| Benefits              | To protect and finish off connectors or other installed equipment.<br>Optional cable entry from above or below |
| Material              | Cover: Sheet steel, 1.5 mm                                                                                     |
|                       | Door: Sheet steel, 2.0 mm                                                                                      |
| Colour                | RAL 7035                                                                                                       |
| Supply includes       | Cover                                                                                                          |
|                       | Door with locking rod and double-bit lock insert                                                               |
|                       | 1 cover plate for top or bottom                                                                                |
| To fit                | Enclosure type: TS 8                                                                                           |
|                       | Height: = 2,000 mm                                                                                             |
|                       | Depth: = 500 mm                                                                                                |
| Packs of              | 1 pc(s).                                                                                                       |
| Net weight            | 36.5                                                                                                           |
| Gross weight          | 38.5                                                                                                           |
| Customs tariff number | 94039910                                                                                                       |
| EAN                   | 4028177250703                                                                                                  |
| ETIM 9                | EC000744                                                                                                       |
| ECLASS 8.0            | 27182405                                                                                                       |
|                       |                                                                                                                |