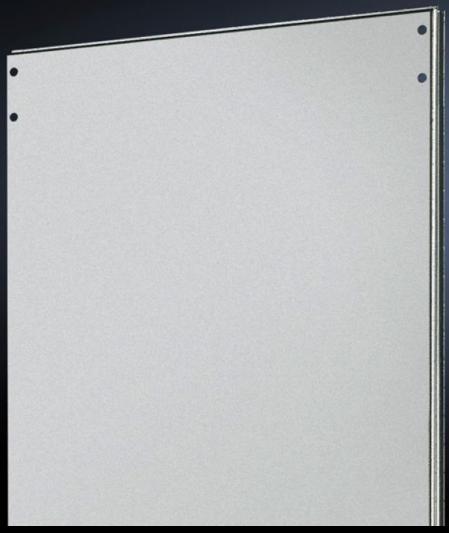

## TS 8609.040 - Divider panel for TS

For shielding individual enclosure cells. Thanks to the symmetry of the frame system, the divider panel can also be used at the rear.

#### **Features**

| Model No.            | TS 8609.040                                                                                                                                                                                                                      |
|----------------------|----------------------------------------------------------------------------------------------------------------------------------------------------------------------------------------------------------------------------------|
| Product description  | For shielding individual enclosure cells. All-round, double fold for stability and to hold the seal. Thanks to the symmetry of the enclosure frame, divider panels may also be fitted at the rear, dimensions permitting.        |
| Applications         | Notches in the corners and half-way up the sides permit the use of angular baying brackets and baying brackets, even with a divider panel fitted.                                                                                |
| Material             | Sheet steel, 1.5 mm                                                                                                                                                                                                              |
| Surface finish       | Zinc-plated                                                                                                                                                                                                                      |
| Supply includes      | Assembly parts                                                                                                                                                                                                                   |
| To fit               | Enclosure type: TS 8<br>Height: = 2,000 mm<br>Depth: = 400 mm                                                                                                                                                                    |
| Installation options | For mounting on the outer mounting level This leaves the inner level free for further population                                                                                                                                 |
| Assembly instruction | The divider panel may also be fitted at the rear. This allows, e.g. frequency converters for heat dissipation to be installed in a divider panel with the cooling units facing outwards and protected/finished off with a cover. |