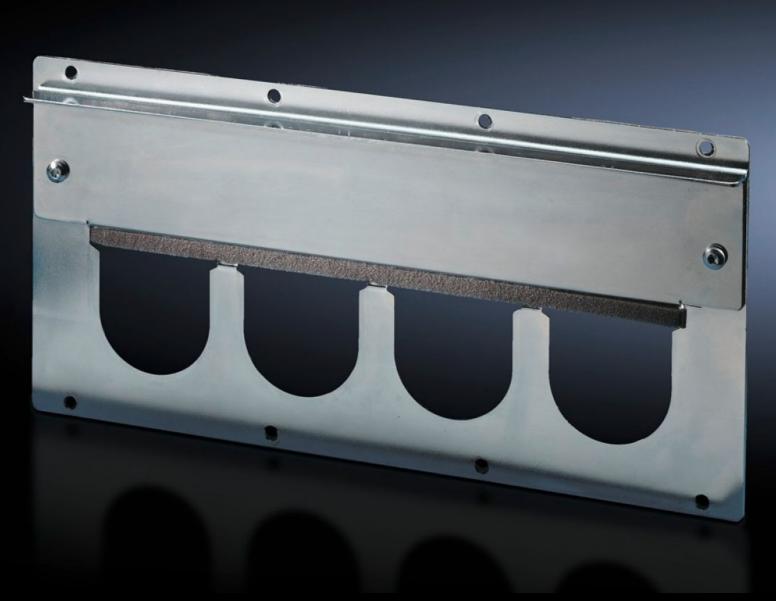

## TS 8609.190 - Module plates solid

For sealing unused cut-outs. Easily machined for individual cut-outs.

## **Features**

| Model No.             | TS 8609.190                                                                                                                       |
|-----------------------|-----------------------------------------------------------------------------------------------------------------------------------|
| Design                | For cable entry grommets: Slide the grommets into the cut-outs, slide the clamp plate with seal down over them, and screw-fasten. |
| Product description   | For sealing unused cut-outs. Easily machined for individual cut-outs.                                                             |
| Material              | Sheet steel, 2.0 mm                                                                                                               |
| Surface finish        | Zinc-plated                                                                                                                       |
| Supply includes       | Seal included                                                                                                                     |
| To fit                | Enclosure type: VX<br>TS                                                                                                          |
| Packs of              | 1 pc(s).                                                                                                                          |
| Net weight            | 1                                                                                                                                 |
| Gross weight          | 1.1                                                                                                                               |
| Customs tariff number | 73269098                                                                                                                          |
| EAN                   | 4028177386310                                                                                                                     |
| ETIM 9                | EC000211                                                                                                                          |
| ECLASS 8.0            | 27142421                                                                                                                          |