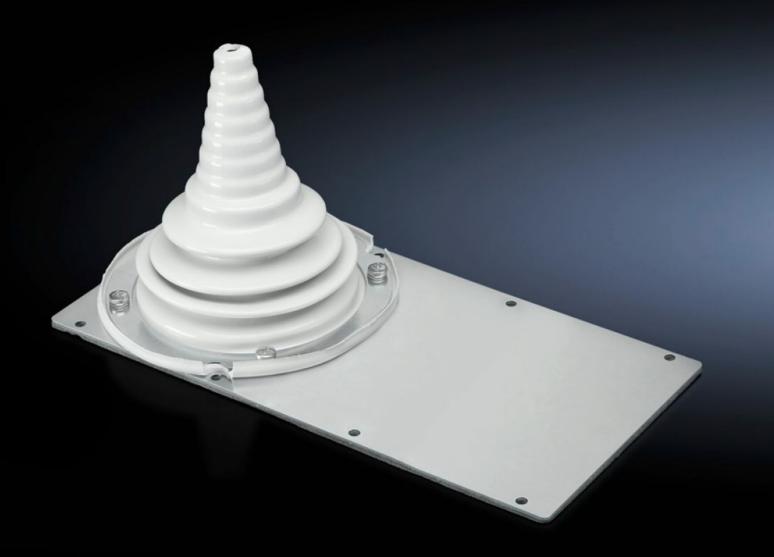

## SZ 8609.390 - Module plates with cable sleeve

For cables from  $\emptyset$  10 to 65 mm. The flexible grommet adapts to the cable's bending radius.

## **Features**

| Model No.                     | SZ 8609.390                                                                                                    |
|-------------------------------|----------------------------------------------------------------------------------------------------------------|
| Design                        | with cable sleeve                                                                                              |
| Product description           | For cables from $\emptyset$ 10 to 65 mm. The flexible grommet adapts to the cable's bending radius.            |
| Material                      | Sheet steel, 2 mm                                                                                              |
| Surface finish                | Zinc-plated                                                                                                    |
| Supply includes               | Seal and assembly parts                                                                                        |
| Packs of                      | 1 pc(s).                                                                                                       |
| Net weight                    | 1.139                                                                                                          |
| Gross weight                  | 1.16                                                                                                           |
| PCF per pack (cradle-to-gate) | 4.3 kg CO2 eq (Cat B)                                                                                          |
| Note on PCF category          | Category B: PCF value (cradle-to-gate) based on the product weight, approximately calculated and self-declared |
| Customs tariff number         | 39173900                                                                                                       |
| EAN                           | 4028177576834                                                                                                  |
| ETIM 9                        | EC000211                                                                                                       |
| ECLASS 8.0                    | 27142421                                                                                                       |
|                               |                                                                                                                |