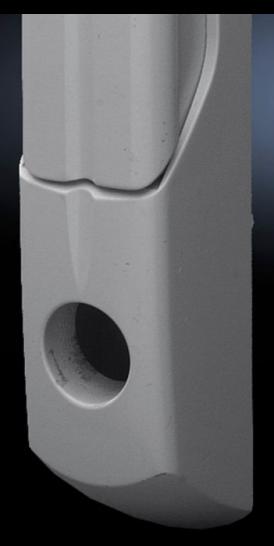

## TS 8611.010 - Comfort handle for TS, TS IT, VX SE, PC, IW

Thanks to its folding action, the handle does not take up any swing space, thus maximising the door surface area available for installed equipment. Simple assembly, thanks to the snap-mounted handle system.

#### **Features**

| Model No.             | TS 8611.010                                                                                                                                   |
|-----------------------|-----------------------------------------------------------------------------------------------------------------------------------------------|
| INIOUCI INO.          | 13 001 1.010                                                                                                                                  |
| Design                | for lock inserts                                                                                                                              |
| Product description   | As the handle does not take up any swing space, due to its folding mechanism, the door surface area may be maximised for installed equipment. |
| Material              | Die-cast zinc                                                                                                                                 |
| Surface finish        | Powder-coated                                                                                                                                 |
| Colour                | RAL 7032                                                                                                                                      |
| Assembly instruction  | The handle adaptor is required for mounting on glazed door TS, VX SE, lower door PC, designer door IW                                         |
| To fit enclosure type | EL 3-part, 18 – 21 U TS TS IT SE PC enclosure door IW TS 8 bayed enclosure suites with comfort handle SE stainless steel                      |