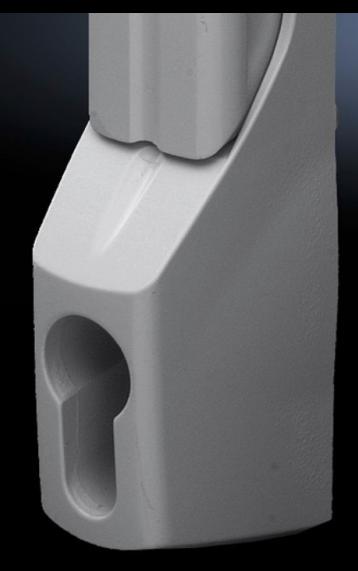

## TS 8611.060 - Comfort handle for TS, TS IT, VX SE, PC, IW

Thanks to its folding action, the handle does not take up any swing space, thus maximising the door surface area available for installed equipment. Simple assembly, thanks to the snap-mounted handle system.

#### **Features**

| Model No.             | TS 8611.060                                                                                                                                   |
|-----------------------|-----------------------------------------------------------------------------------------------------------------------------------------------|
| Design                | for profile half-cylinder                                                                                                                     |
| Product description   | As the handle does not take up any swing space, due to its folding mechanism, the door surface area may be maximised for installed equipment. |
| Material              | Die-cast zinc                                                                                                                                 |
| Surface finish        | Powder-coated                                                                                                                                 |
| Colour                | RAL 7032                                                                                                                                      |
| Assembly instruction  | The handle adaptor is required for mounting on glazed door TS, VX SE, lower door PC, designer door IW                                         |
| To fit enclosure type | EL 3-part, 18 – 21 U TS TS IT SE PC enclosure door IW TS 8 bayed enclosure suites with comfort handle SE stainless steel                      |