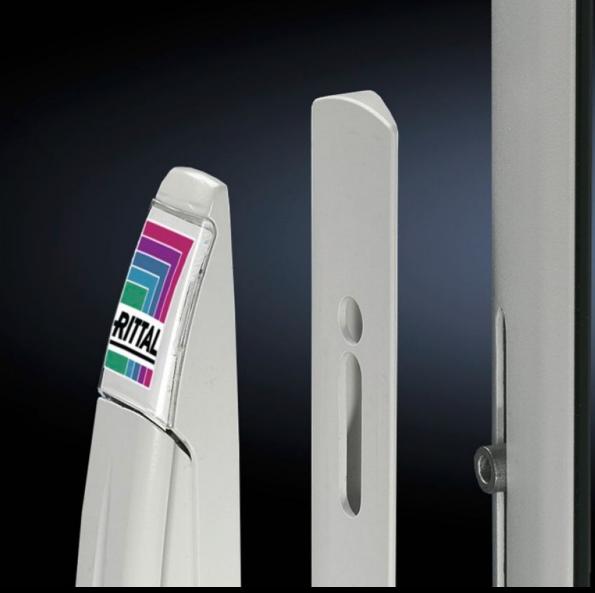

## TS 8611.080 - Handle adaptor for comfort handle

The handle adaptor compensates for the design chamfer in the door profile to enable installation of the comfort handle.

## **Features**

| Model No.             | TS 8611.080                                                                                                             |
|-----------------------|-------------------------------------------------------------------------------------------------------------------------|
| Design                | for TS, TS IT, VX SE glazed door                                                                                        |
| Product description   | The handle adaptor compensates for the design chamfer in the door profile to enable installation of the comfort handle. |
| Material              | Plastic                                                                                                                 |
| Colour                | RAL 7035                                                                                                                |
| Supply includes       | 1 adaptor plate                                                                                                         |
|                       | 1 bolt to extend the mounting bosses                                                                                    |
|                       | 2 assembly screws                                                                                                       |
| To fit                | Enclosure type: VX SE                                                                                                   |
|                       | TS                                                                                                                      |
|                       | TS IT                                                                                                                   |
| Packs of              | 2 pc(s).                                                                                                                |
| Net weight            | 0.12                                                                                                                    |
| Customs tariff number | 39259010                                                                                                                |
| EAN                   | 4028177211933                                                                                                           |
| E-Number Sweden       | E3404788                                                                                                                |
| ETIM 9                | EC002626                                                                                                                |
| ECLASS 8.0            | 27189266                                                                                                                |
|                       |                                                                                                                         |