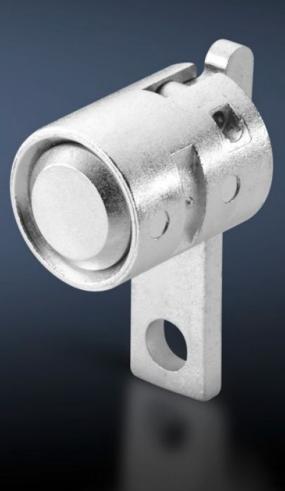

## TS 8611.190 - Lock and push-button inserts for handle systems

Lock insert for handles, push-button insert.