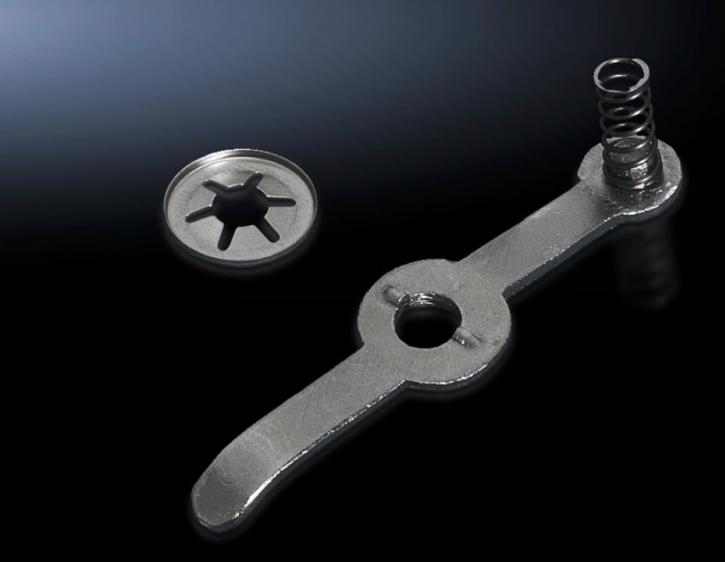

## TS 8611.210 - Locking bar latch to CNOMO

The latch prevents the locking bars from moving when the door is open.

## **Features**

| Model No.             | TS 8611.210                                                                                                                             |
|-----------------------|-----------------------------------------------------------------------------------------------------------------------------------------|
| Product description   | The latch prevents the locking bars from moving when the door is open.                                                                  |
| Installation options  | To fit all locking bars in TS doors and glazed doors with standard lock or comfort handle  For mounting on the bolt of the bar guide    |
| Note                  | CNOMO is a French automobile industry standard. For safety reasons, it must not be possible to lock the handle whilst the door is open. |
| To fit                | Enclosure type: TS                                                                                                                      |
| Packs of              | 10 pc(s).                                                                                                                               |
| Net weight            | 0.07                                                                                                                                    |
| Gross weight          | 0.082                                                                                                                                   |
| Customs tariff number | 83015000                                                                                                                                |
| EAN                   | 4028177213135                                                                                                                           |
| ECLASS 8.0            | 27409217                                                                                                                                |