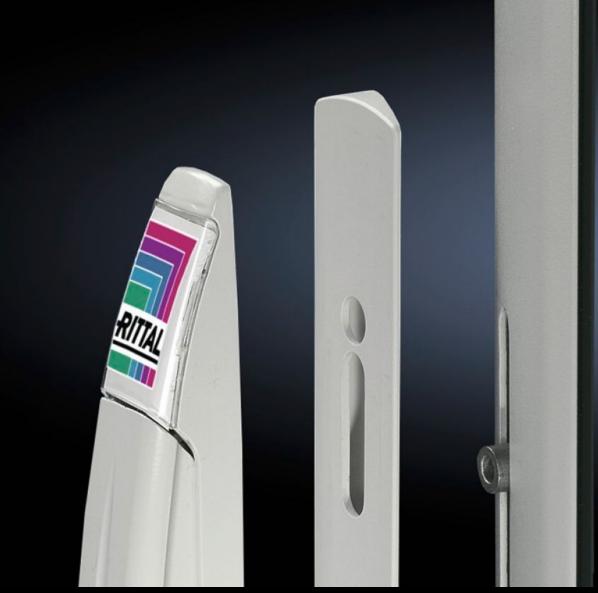

## TS 8611.300 - Handle adaptor for comfort handle

The handle adaptor compensates for the design chamfer in the door profile to enable installation of the comfort handle.