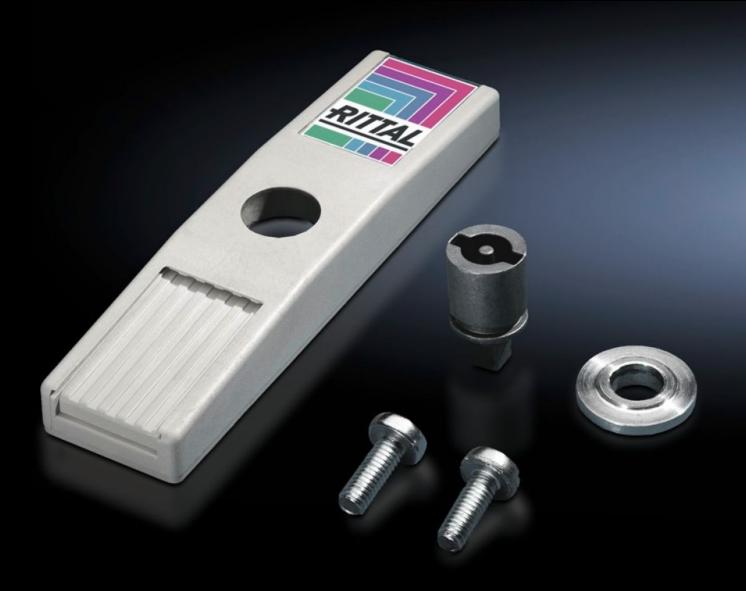

## TS 8611.370 - Adjacent door latch for TS

For optimum operation of the adjacent door from the outside if the handle on the inside is difficult to access due to swing frames or 482.6 mm (19") installed equipment.

#### **Features**

| TS 8611.370                                                                                                                                                               |
|---------------------------------------------------------------------------------------------------------------------------------------------------------------------------|
| For optimum operation of the adjacent door from the outside if the handle on the inside is difficult to access due to swing frames or 482.6 mm (19") installed equipment. |
| Retrospective conversion of the adjacent door is easily achieved using the supplied drilling template. The handle on the inside is no longer required                     |
| RAL 7035                                                                                                                                                                  |
| Assembly parts                                                                                                                                                            |
| Standard double-bit lock insert may be exchanged for 27 mm lock inserts, type A                                                                                           |
| TS                                                                                                                                                                        |
| 1 pc(s).                                                                                                                                                                  |
| 0.05                                                                                                                                                                      |
| 0.072                                                                                                                                                                     |
| 83015000                                                                                                                                                                  |
| 4028177386617                                                                                                                                                             |
| EC000327                                                                                                                                                                  |
|                                                                                                                                                                           |