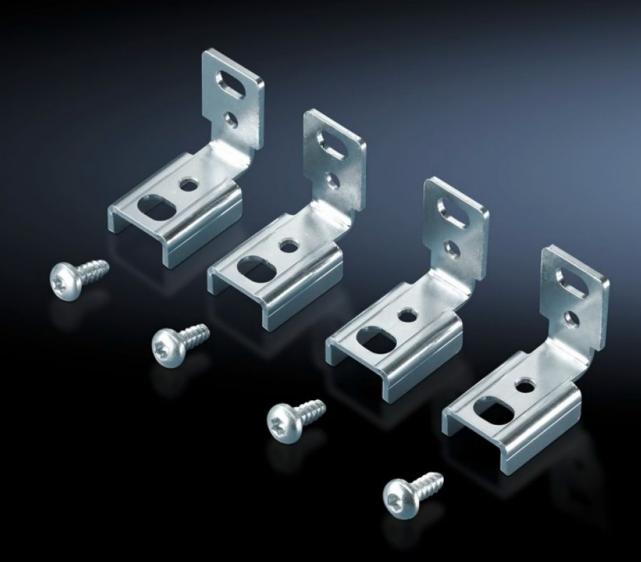

## TS 8612.010 - Attachment TS for TS punched section with mounting flange, 17 x 73 mm

For attaching the TS punched section with mounting flange where access to installed equipment, such as mounting plates, is blocked by the screw fastening.

## Features

| Model No.             | TS 8612.010                                                                                                                                                                                                                                                                                                                                                    |
|-----------------------|----------------------------------------------------------------------------------------------------------------------------------------------------------------------------------------------------------------------------------------------------------------------------------------------------------------------------------------------------------------|
| Function principle    | For attaching the TS punched section with mounting flange where<br>access to installed equipment, such as mounting plates, is blocked<br>by the screw fastening.<br>May also be screw-fastened onto the punched section with<br>mounting flange or enclosure frame and used as a support for<br>contact hazard protection covers or master switch trim panels. |
| Material              | Sheet steel                                                                                                                                                                                                                                                                                                                                                    |
| Surface finish        | Zinc-plated                                                                                                                                                                                                                                                                                                                                                    |
| Packs of              | 12 pc(s).                                                                                                                                                                                                                                                                                                                                                      |
| Net weight            | 0.3                                                                                                                                                                                                                                                                                                                                                            |
| Gross weight          | 0.329                                                                                                                                                                                                                                                                                                                                                          |
| Customs tariff number | 73269098                                                                                                                                                                                                                                                                                                                                                       |
| EAN                   | 4028177522732                                                                                                                                                                                                                                                                                                                                                  |
| ETIM 9                | EC002625                                                                                                                                                                                                                                                                                                                                                       |
| ECLASS 8.0            | 27189234                                                                                                                                                                                                                                                                                                                                                       |
|                       |                                                                                                                                                                                                                                                                                                                                                                |