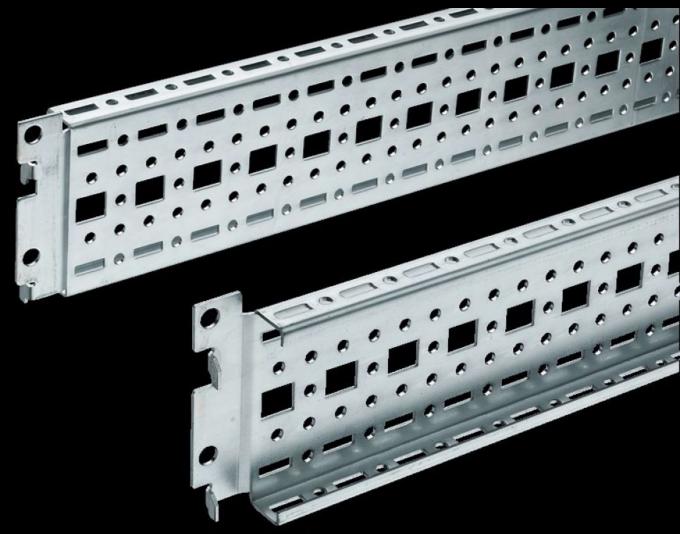

# TS punched section with mounting flange, 17 x 73 mm

State: 03.09.2025 (Source: rittal.com/ua-en)

## TS 8612.020 - TS punched section with mounting flange, $17 \times 73 \text{ mm}$

For universal skeleton structures or partial assembly. Simply locate into the punchings and secure.

#### **Features**

| Model No.            | TS 8612.020                                                                                                                                                                                                                                                                                                                   |
|----------------------|-------------------------------------------------------------------------------------------------------------------------------------------------------------------------------------------------------------------------------------------------------------------------------------------------------------------------------|
| Design               | for the inner mounting level                                                                                                                                                                                                                                                                                                  |
| Product description  | For universal skeleton structures or partial assembly. Simply locate into the punchings and secure.                                                                                                                                                                                                                           |
| Material             | Sheet steel                                                                                                                                                                                                                                                                                                                   |
| Surface finish       | Zinc-plated                                                                                                                                                                                                                                                                                                                   |
| Supply includes      | Assembly screws                                                                                                                                                                                                                                                                                                               |
| Length               | 1,190 mm                                                                                                                                                                                                                                                                                                                      |
| Installation options | On the vertical TS, VX SE enclosure section: On the inner mounting level, height-offset all-round On the horizontal VX SE enclosure section, top in the depth In TP via rail for interior installation: In the width, for inner mounting level As a mounting kit for component shelves in TS, VX SE, simply locate and secure |
| Assembly instruction | The rail for internal mounting is required when installing in TP                                                                                                                                                                                                                                                              |