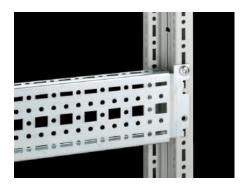

# TS punched section with mounting flange, 17 x 73 mm

State: 03.09.2025 (Source: rittal.com/ua-en)

## TS 8612.020 - TS punched section with mounting flange, $17 \times 73 \text{ mm}$

For universal skeleton structures or partial assembly. Simply locate into the punchings and secure.

#### **Features**

| Model No.            | TS 8612.020                                                                                                                                                                                                                                                                                                                   |
|----------------------|-------------------------------------------------------------------------------------------------------------------------------------------------------------------------------------------------------------------------------------------------------------------------------------------------------------------------------|
| Design               | for the inner mounting level                                                                                                                                                                                                                                                                                                  |
| Product description  | For universal skeleton structures or partial assembly. Simply locate into the punchings and secure.                                                                                                                                                                                                                           |
| Material             | Sheet steel                                                                                                                                                                                                                                                                                                                   |
| Surface finish       | Zinc-plated                                                                                                                                                                                                                                                                                                                   |
| Supply includes      | Assembly screws                                                                                                                                                                                                                                                                                                               |
| Length               | 1,190 mm                                                                                                                                                                                                                                                                                                                      |
| Installation options | On the vertical TS, VX SE enclosure section: On the inner mounting level, height-offset all-round On the horizontal VX SE enclosure section, top in the depth In TP via rail for interior installation: In the width, for inner mounting level As a mounting kit for component shelves in TS, VX SE, simply locate and secure |
| Assembly instruction | The rail for internal mounting is required when installing in TP                                                                                                                                                                                                                                                              |