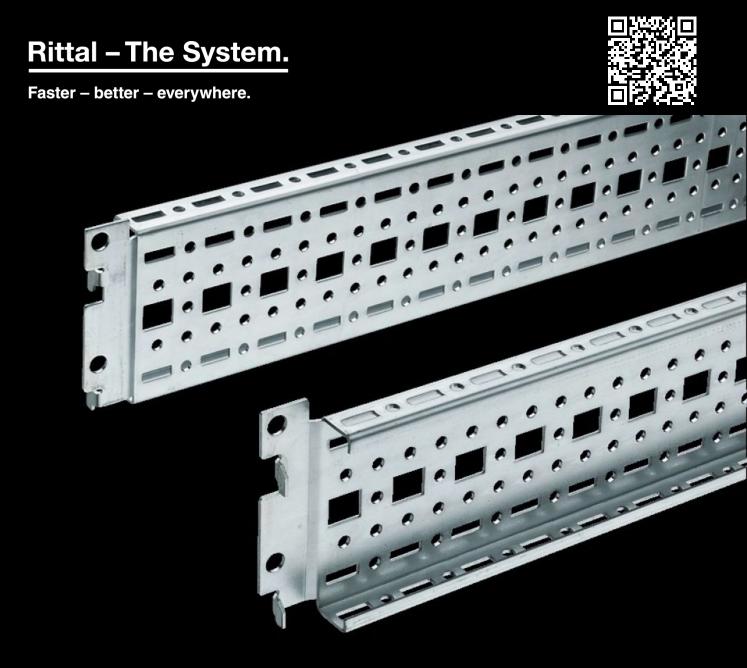

## TS 8612.080 - TS punched section with mounting flange, 17 x 73 mm

For universal skeleton structures or partial assembly. Simply locate into the punchings and secure.

## Features

| TS 8612.080                                                                                                                                                                                                                                                                                                                     |
|---------------------------------------------------------------------------------------------------------------------------------------------------------------------------------------------------------------------------------------------------------------------------------------------------------------------------------|
| For the inner mounting level and for mounting on doors                                                                                                                                                                                                                                                                          |
| For universal skeleton structures or partial assembly. Simply locate into the punchings and secure.                                                                                                                                                                                                                             |
| Sheet steel                                                                                                                                                                                                                                                                                                                     |
| Zinc-plated                                                                                                                                                                                                                                                                                                                     |
| Assembly screws                                                                                                                                                                                                                                                                                                                 |
| 790 mm                                                                                                                                                                                                                                                                                                                          |
| 900 mm                                                                                                                                                                                                                                                                                                                          |
| On the vertical TS, VX SE enclosure section: On the inner mounting<br>level, height-offset all-round<br>For SE, may additionally be mounted on the top horizontal section ir<br>the depth<br>In the tubular door frame for TS, SE and PC<br>In TP via rail for interior installation: In the width, for inner mounting<br>level |
| As a mounting kit for component shelves in TS, VX SE, simply locate<br>and secure<br>The rail for internal mounting is required when installing in TP                                                                                                                                                                           |
|                                                                                                                                                                                                                                                                                                                                 |