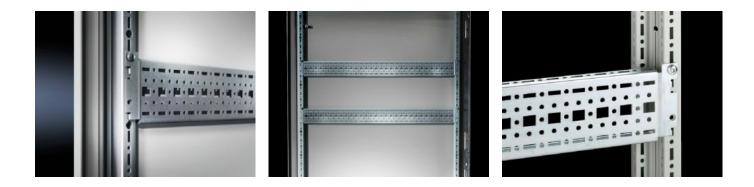

## Features

| TS 8612.080                                                                                                                                                                                                                                                                                                                     |
|---------------------------------------------------------------------------------------------------------------------------------------------------------------------------------------------------------------------------------------------------------------------------------------------------------------------------------|
| For the inner mounting level and for mounting on doors                                                                                                                                                                                                                                                                          |
| For universal skeleton structures or partial assembly. Simply locate into the punchings and secure.                                                                                                                                                                                                                             |
| Sheet steel                                                                                                                                                                                                                                                                                                                     |
| Zinc-plated                                                                                                                                                                                                                                                                                                                     |
| Assembly screws                                                                                                                                                                                                                                                                                                                 |
| 790 mm                                                                                                                                                                                                                                                                                                                          |
| 900 mm                                                                                                                                                                                                                                                                                                                          |
| On the vertical TS, VX SE enclosure section: On the inner mounting<br>level, height-offset all-round<br>For SE, may additionally be mounted on the top horizontal section ir<br>the depth<br>In the tubular door frame for TS, SE and PC<br>In TP via rail for interior installation: In the width, for inner mounting<br>level |
| As a mounting kit for component shelves in TS, VX SE, simply locate<br>and secure<br>The rail for internal mounting is required when installing in TP                                                                                                                                                                           |
|                                                                                                                                                                                                                                                                                                                                 |

## Features

| To fit                        | Enclosure type: VX SE                                                                                          |
|-------------------------------|----------------------------------------------------------------------------------------------------------------|
|                               | TP                                                                                                             |
|                               | PC                                                                                                             |
|                               | IW                                                                                                             |
|                               | TX CableNet                                                                                                    |
|                               | To fit width/depth: 800 mm                                                                                     |
| Packs of                      | 4 pc(s).                                                                                                       |
| Net weight                    | 3.384                                                                                                          |
| Gross weight                  | 3.54                                                                                                           |
| PCF per pack (cradle-to-gate) | 13.7 kg CO2 eq (Cat B)                                                                                         |
| Note on PCF category          | Category B: PCF value (cradle-to-gate) based on the product weight, approximately calculated and self-declared |
| Customs tariff number         | 73269098                                                                                                       |
| EAN                           | 4028177212107                                                                                                  |
| ETIM 9                        | EC002625                                                                                                       |
| ECLASS 8.0                    | 27189234                                                                                                       |
|                               |                                                                                                                |