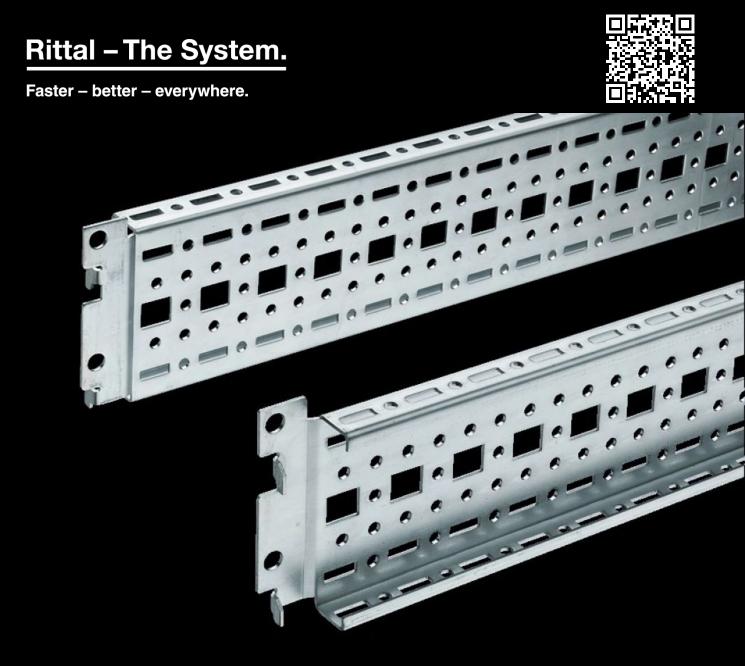

## TS 8612.090 - TS punched section with mounting flange, 17 x 73 mm

For universal skeleton structures or partial assembly. Simply locate into the punchings and secure.