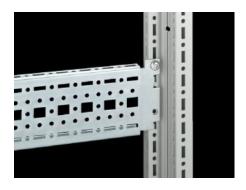

#### **Features**

| Model No.            | TS 8612.120                                                                                                                                                                                                                                                                                                                   |
|----------------------|-------------------------------------------------------------------------------------------------------------------------------------------------------------------------------------------------------------------------------------------------------------------------------------------------------------------------------|
| Design               | For the outer mounting level                                                                                                                                                                                                                                                                                                  |
| Product description  | For universal skeleton structures or partial assembly. Simply locate into the punchings and secure.                                                                                                                                                                                                                           |
| Material             | Sheet steel                                                                                                                                                                                                                                                                                                                   |
| Surface finish       | Zinc-plated                                                                                                                                                                                                                                                                                                                   |
| Supply includes      | Assembly screws                                                                                                                                                                                                                                                                                                               |
| Length               | 1,140 mm                                                                                                                                                                                                                                                                                                                      |
| Installation options | On the vertical TS, VX SE enclosure section: On the inner mounting level, height-offset all-round On the horizontal VX SE enclosure section, top in the depth In TP via rail for interior installation: In the width, for inner mounting level As a mounting kit for component shelves in TS, VX SE, simply locate and secure |
| Assembly instruction | The rail for internal mounting is required when installing in TP                                                                                                                                                                                                                                                              |