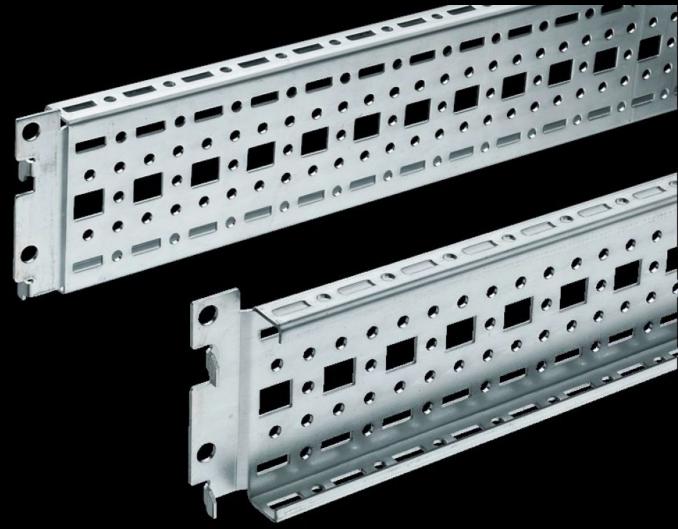

## TS 8612.120 - TS punched section with mounting flange, $17 \times 73 \text{ mm}$

For universal skeleton structures or partial assembly. Simply locate into the punchings and secure.

#### **Features**

| Model No.            | TS 8612.120                                                                                                                                                                                                                                                                                                                   |
|----------------------|-------------------------------------------------------------------------------------------------------------------------------------------------------------------------------------------------------------------------------------------------------------------------------------------------------------------------------|
| Design               | For the outer mounting level                                                                                                                                                                                                                                                                                                  |
| Product description  | For universal skeleton structures or partial assembly. Simply locate into the punchings and secure.                                                                                                                                                                                                                           |
| Material             | Sheet steel                                                                                                                                                                                                                                                                                                                   |
| Surface finish       | Zinc-plated                                                                                                                                                                                                                                                                                                                   |
| Supply includes      | Assembly screws                                                                                                                                                                                                                                                                                                               |
| Length               | 1,140 mm                                                                                                                                                                                                                                                                                                                      |
| Installation options | On the vertical TS, VX SE enclosure section: On the inner mounting level, height-offset all-round On the horizontal VX SE enclosure section, top in the depth In TP via rail for interior installation: In the width, for inner mounting level As a mounting kit for component shelves in TS, VX SE, simply locate and secure |
| Assembly instruction | The rail for internal mounting is required when installing in TP                                                                                                                                                                                                                                                              |