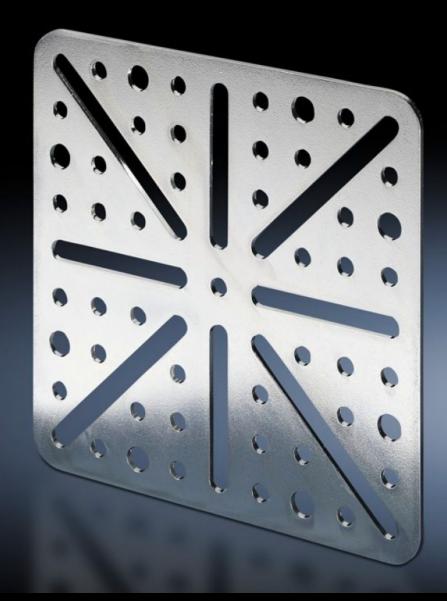

## TS 8612.410 - Mounting plate

The mounting plates may be used for additional configuration options inside the enclosure.

#### **Features**

| Model No.                     | TS 8612.410                                                                                                                                                          |
|-------------------------------|----------------------------------------------------------------------------------------------------------------------------------------------------------------------|
| Design                        | screw-fastened, large                                                                                                                                                |
| Material                      | Sheet steel                                                                                                                                                          |
| Surface finish                | Zinc-plated                                                                                                                                                          |
| Supply includes               | Assembly screws                                                                                                                                                      |
| Installation options          | On all enclosures and mounting parts with system punchings on a<br>25 mm pitch pattern<br>Perforated door strip<br>In the AX plastic, on mounting bosses in the door |
| Packs of                      | 4 pc(s).                                                                                                                                                             |
| Net weight                    | 0.584                                                                                                                                                                |
| Gross weight                  | 0.676                                                                                                                                                                |
| PCF per pack (cradle-to-gate) | 2.6 kg CO2 eq (Cat B)                                                                                                                                                |
| Note on PCF category          | Category B: PCF value (cradle-to-gate) based on the product weight, approximately calculated and self-declared                                                       |
| Customs tariff number         | 83024200                                                                                                                                                             |
| EAN                           | 4028177230897                                                                                                                                                        |
|                               |                                                                                                                                                                      |