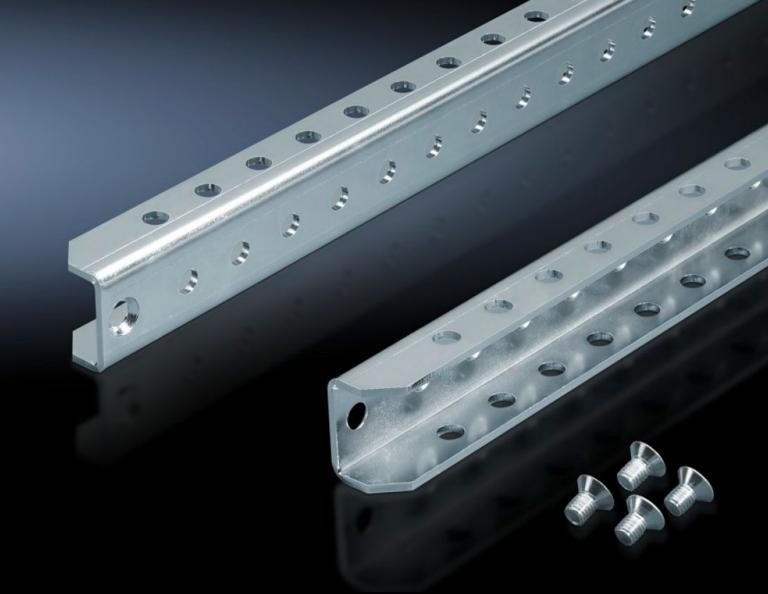

## TS 8612.780 - TS punched rail 25 x 38 mm

For heavy installations, with attachment holes. Installation options on the vertical TS enclosure section.

#### **Features**

| Model No.             | TS 8612.780                                                                                                                                                                                                                                         |  |
|-----------------------|-----------------------------------------------------------------------------------------------------------------------------------------------------------------------------------------------------------------------------------------------------|--|
| Product description   | For heavy installations, with attachment holes.                                                                                                                                                                                                     |  |
| Material              | Sheet steel, 3.0 mm                                                                                                                                                                                                                                 |  |
| Surface finish        | Zinc-plated                                                                                                                                                                                                                                         |  |
| Supply includes       | Assembly screws                                                                                                                                                                                                                                     |  |
| Installation options  | On the vertical TS, VX SE enclosure section With 9 mm round holes all round on a 25 mm pitch pattern For the external mounting angle of support rails, system support rails, C rails 30/15, cable clamp rails (right angle section), own assemblies |  |
| Note                  | In conjunction with the snap-on nut, particularly well-suited for dynamic connections                                                                                                                                                               |  |
| To fit                | To fit width/depth: 800 mm                                                                                                                                                                                                                          |  |
| Packs of              | 2 pc(s).                                                                                                                                                                                                                                            |  |
| Net weight            | 2.488                                                                                                                                                                                                                                               |  |
| Gross weight          | 2.687                                                                                                                                                                                                                                               |  |
| Customs tariff number | 73269098                                                                                                                                                                                                                                            |  |
| EAN                   | 4028177429154                                                                                                                                                                                                                                       |  |