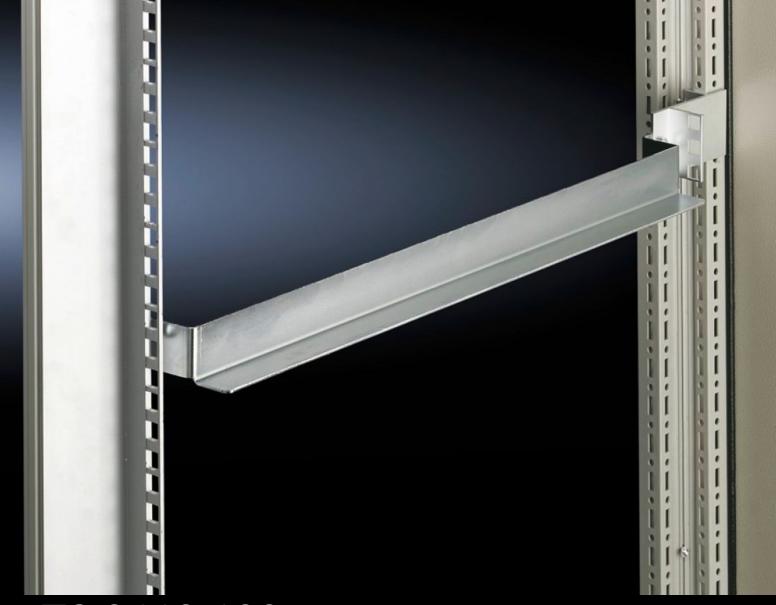

## TS 8613.180 - Slide rail For TS adaptor section, two-sided mounting

With two-sided mounting between the 482.6 mm (19 $\degree$ ) front and rear adaptor sections or 482.6 mm (19 $\degree$ ) adaptor pieces.

## **Features**

| Model No.               | TS 8613.180                                                                                                |
|-------------------------|------------------------------------------------------------------------------------------------------------|
| Product description     | Mounted between between the front and rear 482.6 mm (19") adaptor section or 482.6 mm (19") adaptor piece. |
| Material                | Sheet steel                                                                                                |
| Surface finish          | Zinc-plated                                                                                                |
| Supply includes         | Assembly parts                                                                                             |
| To fit                  | Enclosure type: TS 8  Depth: = 800 mm                                                                      |
| Installation dimensions | Installation depth for components: 482.6 mm<br>Installation width for components: 19"                      |
| Packs of                | 10 pc(s).                                                                                                  |
| Net weight              | 6                                                                                                          |
| Gross weight            | 6.36                                                                                                       |
| Customs tariff number   | 73269098                                                                                                   |
| EAN                     | 4028177212244                                                                                              |
| ETIM 9                  | EC002620                                                                                                   |
| ECLASS 8.0              | 27189261                                                                                                   |
|                         |                                                                                                            |