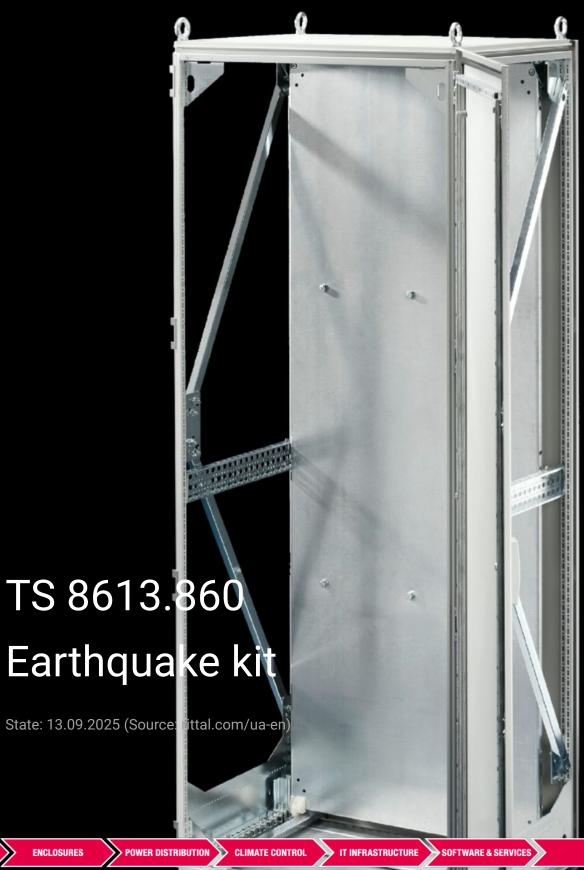

## TS 8613.860 - Earthquake kit for TS

Earthquake kit for equipping TS 8 baying systems.

## **Features**

| Model No.           | TS 8613.860                                                                                                                                                                                                                                                                                                                                                                                                                                                                                         |
|---------------------|-----------------------------------------------------------------------------------------------------------------------------------------------------------------------------------------------------------------------------------------------------------------------------------------------------------------------------------------------------------------------------------------------------------------------------------------------------------------------------------------------------|
| Product description | In conjunction with a corresponding sheet steel base/plinth, 100 mm high, the Rittal TS 8 enclosure 8806.500 meets the requirements for earthquake zone 1, 2 and 3 to Telcordia GR-63-CORE already as standard. They should be seen as a comparative variable to the customer's own plant, since empty enclosures cannot be certified. To comply with earthquake zone 4, the TS 8 enclosure can be retrofitted with an earthquake kit together with a comfort handle and an earthquake base/plinth. |
| Applications        | Complies with earthquake zone 4 to Bellcore                                                                                                                                                                                                                                                                                                                                                                                                                                                         |
| Material            | Sheet steel                                                                                                                                                                                                                                                                                                                                                                                                                                                                                         |
| Surface finish      | Zinc-plated                                                                                                                                                                                                                                                                                                                                                                                                                                                                                         |
| Supply includes     | 2 side reinforcements, bottom 2 bracing struts each, sides 8 gusset plates Mounting plate attachment and reinforcement including assembly parts                                                                                                                                                                                                                                                                                                                                                     |