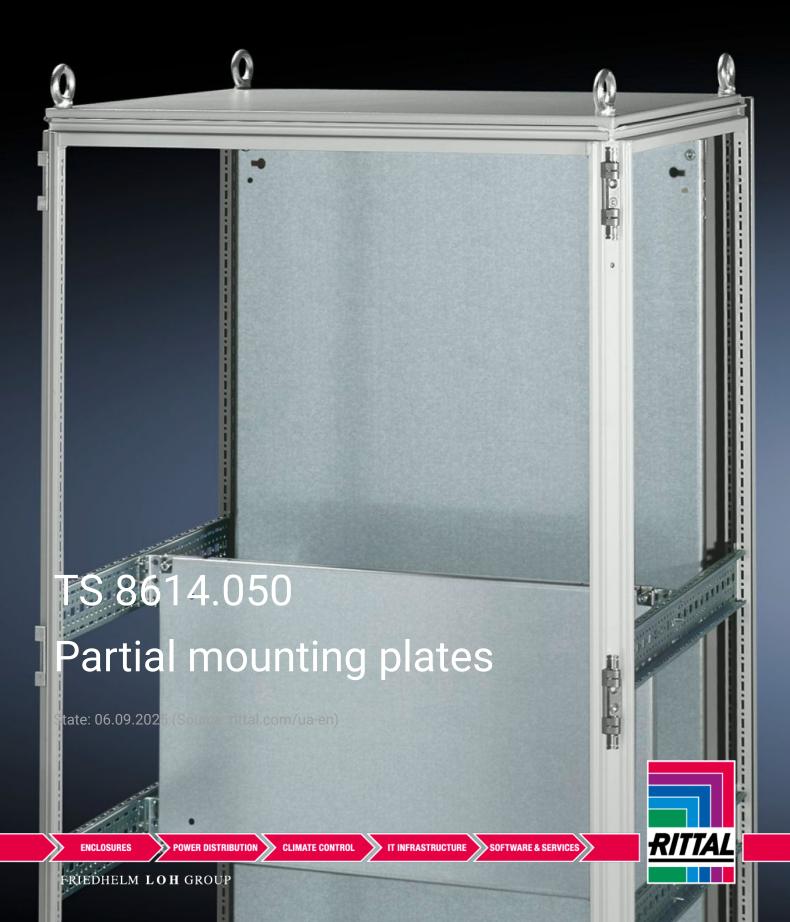

## TS 8614.050 - Partial mounting plates for TS, VX SE

For universal interior installation and additional mounting levels.

## **Features**

| Model No.           | TS 8614.050                                                                                                                                                                                                                                                                                                                                            |
|---------------------|--------------------------------------------------------------------------------------------------------------------------------------------------------------------------------------------------------------------------------------------------------------------------------------------------------------------------------------------------------|
| Product description | For universal interior installation, also in conjunction with punched sections with mounting flanges and support strips. Defective assemblies are quickly and easily replaced. Additional mounting levels.                                                                                                                                             |
| Material            | Sheet steel, 2.5 mm                                                                                                                                                                                                                                                                                                                                    |
| Surface finish      | Zinc-plated                                                                                                                                                                                                                                                                                                                                            |
| Supply includes     | Assembly parts                                                                                                                                                                                                                                                                                                                                         |
| Note                | Partial mounting plates are fastened directly onto the vertical enclosure sections via the inner mounting level using the assembly parts supplied loose. In this mounting position (in both the width and the depth) they form one level with TS punched sections with mounting flanges 17 x 73 mm and TS support strips for the inner mounting level. |
| Dimensions          | Width: 900 mm<br>Height: 400 mm                                                                                                                                                                                                                                                                                                                        |
|                     |                                                                                                                                                                                                                                                                                                                                                        |