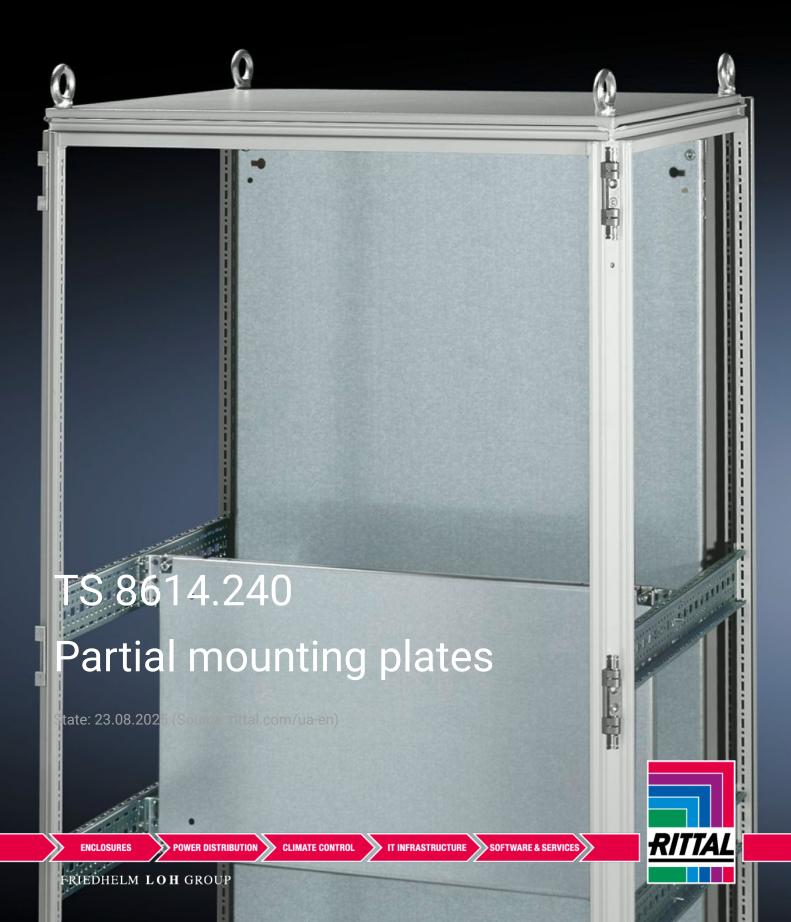

## TS 8614.240 - Partial mounting plates for TS, VX SE

For universal interior installation and additional mounting levels.

## **Features**

| Model No.           | TS 8614.240                                                                                                                                                                                                                                                                                                                                            |
|---------------------|--------------------------------------------------------------------------------------------------------------------------------------------------------------------------------------------------------------------------------------------------------------------------------------------------------------------------------------------------------|
| Product description | For universal interior installation, also in conjunction with punched sections with mounting flanges and support strips. Defective assemblies are quickly and easily replaced. Additional mounting levels.                                                                                                                                             |
| Material            | Sheet steel, 2.5 mm                                                                                                                                                                                                                                                                                                                                    |
| Surface finish      | Zinc-plated                                                                                                                                                                                                                                                                                                                                            |
| Supply includes     | Assembly parts                                                                                                                                                                                                                                                                                                                                         |
| Note                | Partial mounting plates are fastened directly onto the vertical enclosure sections via the inner mounting level using the assembly parts supplied loose. In this mounting position (in both the width and the depth) they form one level with TS punched sections with mounting flanges 17 x 73 mm and TS support strips for the inner mounting level. |
| Dimensions          | Width: 1,100 mm<br>Height: 300 mm                                                                                                                                                                                                                                                                                                                      |