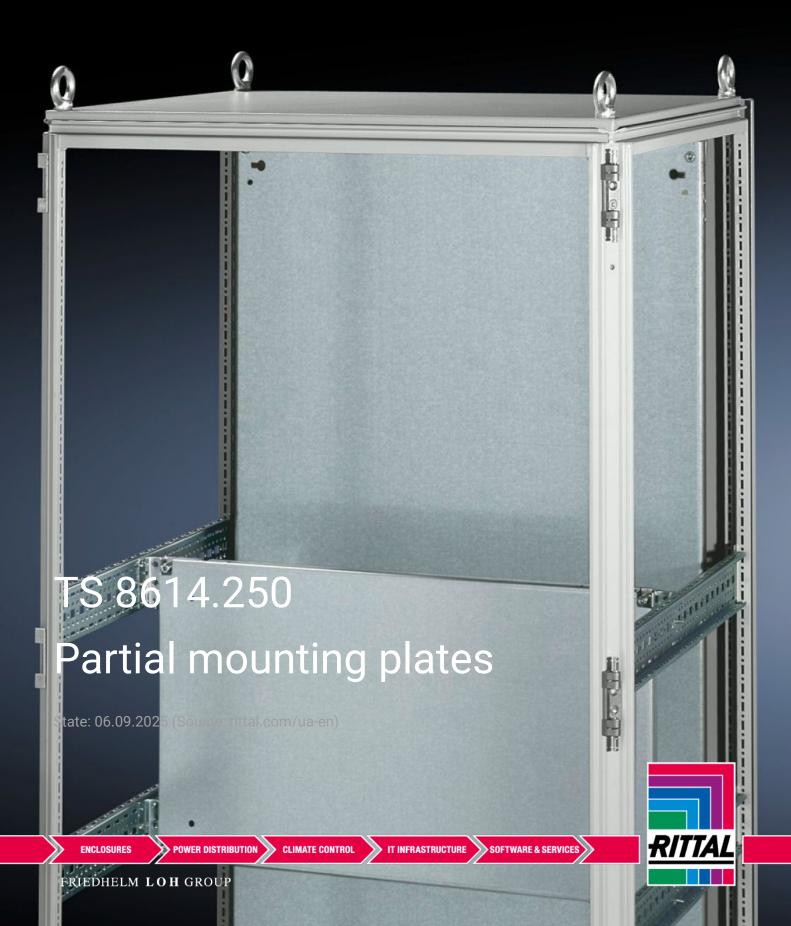

## TS 8614.250 - Partial mounting plates for TS, VX SE

For universal interior installation and additional mounting levels.

## **Features**

| Model No.           | TS 8614.250                                                                                                                                                                                                                                                                                                                                            |
|---------------------|--------------------------------------------------------------------------------------------------------------------------------------------------------------------------------------------------------------------------------------------------------------------------------------------------------------------------------------------------------|
| Product description | For universal interior installation, also in conjunction with punched sections with mounting flanges and support strips. Defective assemblies are quickly and easily replaced. Additional mounting levels.                                                                                                                                             |
| Material            | Sheet steel, 2.5 mm                                                                                                                                                                                                                                                                                                                                    |
| Surface finish      | Zinc-plated                                                                                                                                                                                                                                                                                                                                            |
| Supply includes     | Assembly parts                                                                                                                                                                                                                                                                                                                                         |
| Note                | Partial mounting plates are fastened directly onto the vertical enclosure sections via the inner mounting level using the assembly parts supplied loose. In this mounting position (in both the width and the depth) they form one level with TS punched sections with mounting flanges 17 x 73 mm and TS support strips for the inner mounting level. |
| Dimensions          | Width: 1,100 mm<br>Height: 400 mm                                                                                                                                                                                                                                                                                                                      |