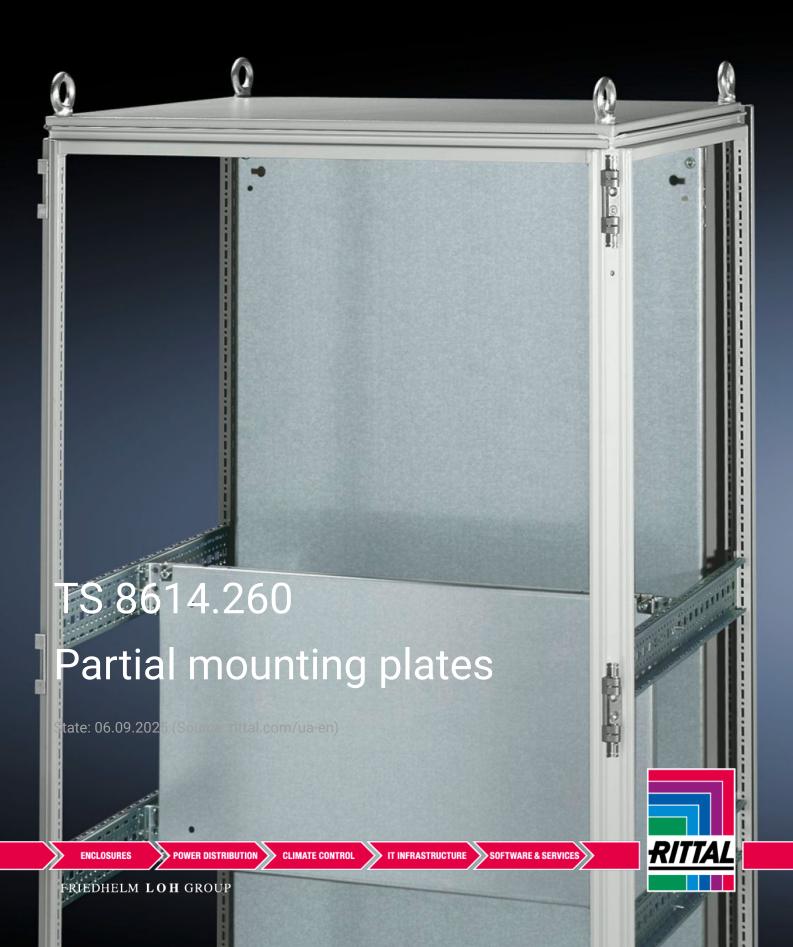

## TS 8614.260 - Partial mounting plates for TS, VX SE

For universal interior installation and additional mounting levels.

## Features

| Model No.           | TS 8614.260                                                                                                                                                                                                                                                                                                                                                           |
|---------------------|-----------------------------------------------------------------------------------------------------------------------------------------------------------------------------------------------------------------------------------------------------------------------------------------------------------------------------------------------------------------------|
| Product description | For universal interior installation, also in conjunction with punched<br>sections with mounting flanges and support strips. Defective<br>assemblies are quickly and easily replaced. Additional mounting<br>levels.                                                                                                                                                   |
| Material            | Sheet steel, 2.5 mm                                                                                                                                                                                                                                                                                                                                                   |
| Surface finish      | Zinc-plated                                                                                                                                                                                                                                                                                                                                                           |
| Supply includes     | Assembly parts                                                                                                                                                                                                                                                                                                                                                        |
| Note                | Partial mounting plates are fastened directly onto the vertical<br>enclosure sections via the inner mounting level using the assembly<br>parts supplied loose. In this mounting position (in both the width<br>and the depth) they form one level with TS punched sections with<br>mounting flanges 17 x 73 mm and TS support strips for the inner<br>mounting level. |
| Dimensions          | Width: 1,100 mm<br>Height: 500 mm                                                                                                                                                                                                                                                                                                                                     |
|                     |                                                                                                                                                                                                                                                                                                                                                                       |