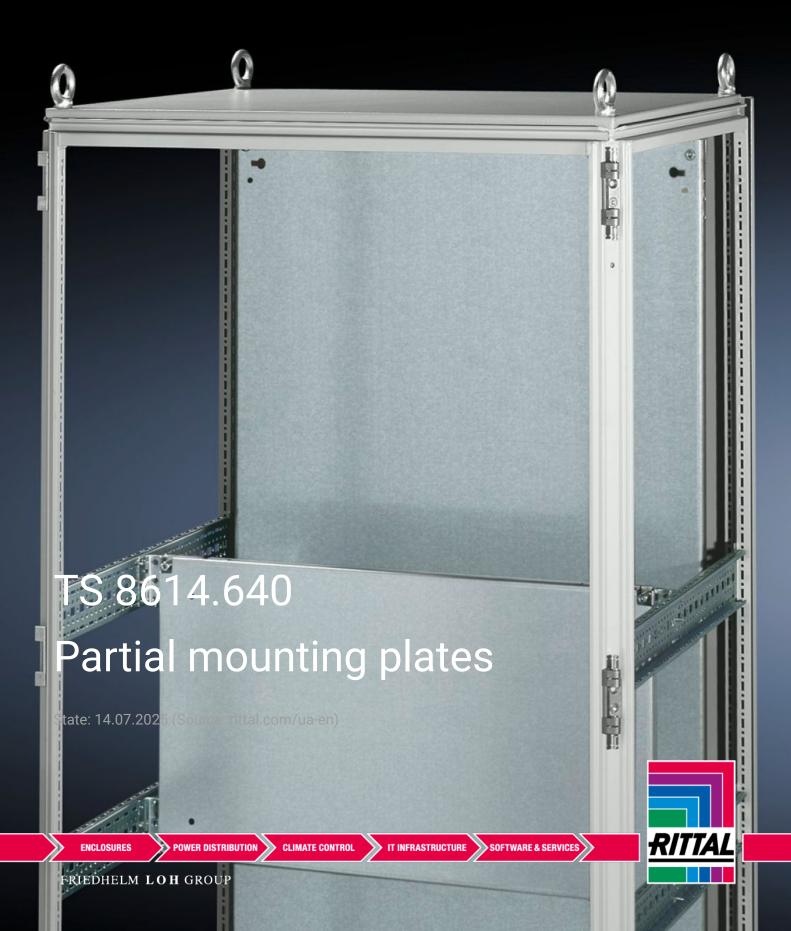

## TS 8614.640 - Partial mounting plates for TS, VX SE

For universal interior installation and additional mounting levels.

## **Features**

| TS 8614.640                                                                                                                                                                                                                                                                                                                                            |
|--------------------------------------------------------------------------------------------------------------------------------------------------------------------------------------------------------------------------------------------------------------------------------------------------------------------------------------------------------|
| For universal interior installation, also in conjunction with punched sections with mounting flanges and support strips. Defective assemblies are quickly and easily replaced. Additional mounting levels.                                                                                                                                             |
| Sheet steel, 2.5 mm                                                                                                                                                                                                                                                                                                                                    |
| Zinc-plated                                                                                                                                                                                                                                                                                                                                            |
| Assembly parts                                                                                                                                                                                                                                                                                                                                         |
| Partial mounting plates are fastened directly onto the vertical enclosure sections via the inner mounting level using the assembly parts supplied loose. In this mounting position (in both the width and the depth) they form one level with TS punched sections with mounting flanges 17 x 73 mm and TS support strips for the inner mounting level. |
| Width: 500 mm<br>Height: 300 mm                                                                                                                                                                                                                                                                                                                        |
|                                                                                                                                                                                                                                                                                                                                                        |