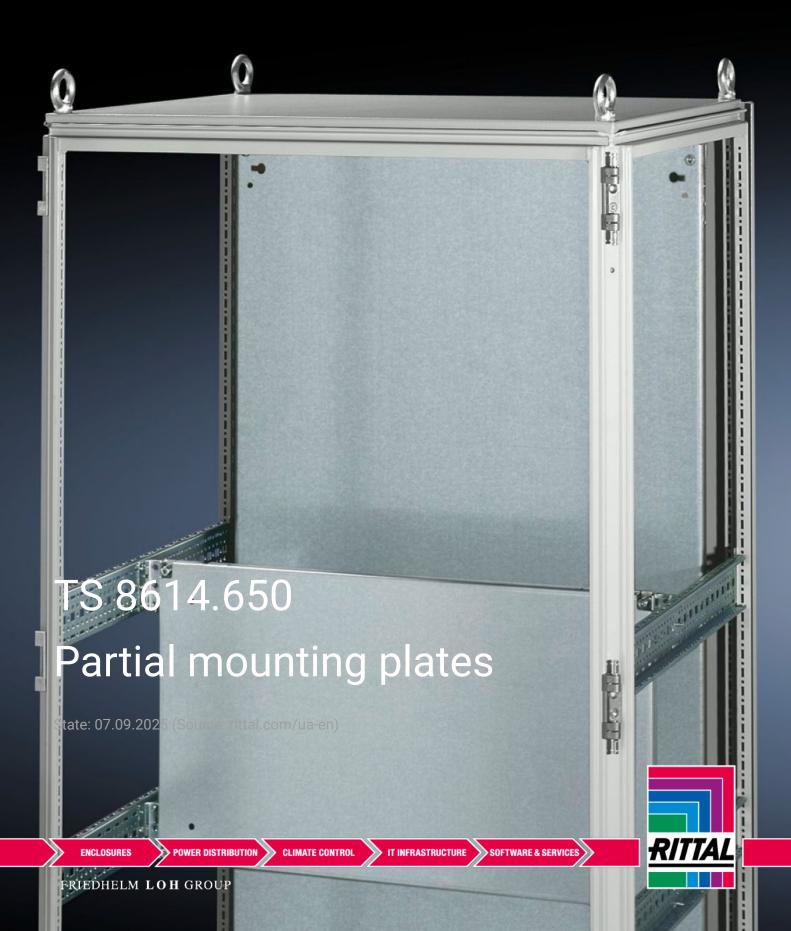

## TS 8614.650 - Partial mounting plates for TS, VX SE

For universal interior installation and additional mounting levels.

## **Features**

| Model No.           | TS 8614.650                                                                                                                                                                                                                                                                                                                                            |
|---------------------|--------------------------------------------------------------------------------------------------------------------------------------------------------------------------------------------------------------------------------------------------------------------------------------------------------------------------------------------------------|
| Product description | For universal interior installation, also in conjunction with punched sections with mounting flanges and support strips. Defective assemblies are quickly and easily replaced. Additional mounting levels.                                                                                                                                             |
| Material            | Sheet steel, 2.5 mm                                                                                                                                                                                                                                                                                                                                    |
| Surface finish      | Zinc-plated                                                                                                                                                                                                                                                                                                                                            |
| Supply includes     | Assembly parts                                                                                                                                                                                                                                                                                                                                         |
| Note                | Partial mounting plates are fastened directly onto the vertical enclosure sections via the inner mounting level using the assembly parts supplied loose. In this mounting position (in both the width and the depth) they form one level with TS punched sections with mounting flanges 17 x 73 mm and TS support strips for the inner mounting level. |
| Dimensions          | Width: 500 mm<br>Height: 400 mm                                                                                                                                                                                                                                                                                                                        |