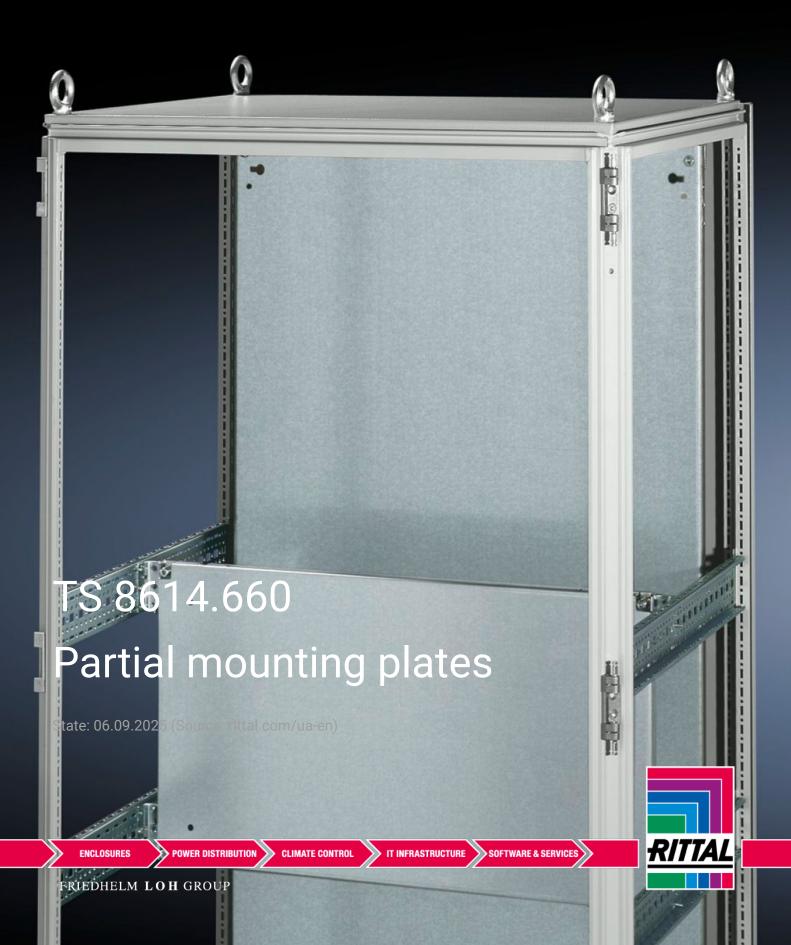

## TS 8614.660 - Partial mounting plates for TS, VX SE

For universal interior installation and additional mounting levels.

## Features

| Model No.           | TS 8614.660                                                                                                                                                                                                                                                                                                                                                           |
|---------------------|-----------------------------------------------------------------------------------------------------------------------------------------------------------------------------------------------------------------------------------------------------------------------------------------------------------------------------------------------------------------------|
| Product description | For universal interior installation, also in conjunction with punched<br>sections with mounting flanges and support strips. Defective<br>assemblies are quickly and easily replaced. Additional mounting<br>levels.                                                                                                                                                   |
| Material            | Sheet steel, 2.5 mm                                                                                                                                                                                                                                                                                                                                                   |
| Surface finish      | Zinc-plated                                                                                                                                                                                                                                                                                                                                                           |
| Supply includes     | Assembly parts                                                                                                                                                                                                                                                                                                                                                        |
| Note                | Partial mounting plates are fastened directly onto the vertical<br>enclosure sections via the inner mounting level using the assembly<br>parts supplied loose. In this mounting position (in both the width<br>and the depth) they form one level with TS punched sections with<br>mounting flanges 17 x 73 mm and TS support strips for the inner<br>mounting level. |
| Dimensions          | Width: 500 mm<br>Height: 500 mm                                                                                                                                                                                                                                                                                                                                       |
|                     |                                                                                                                                                                                                                                                                                                                                                                       |