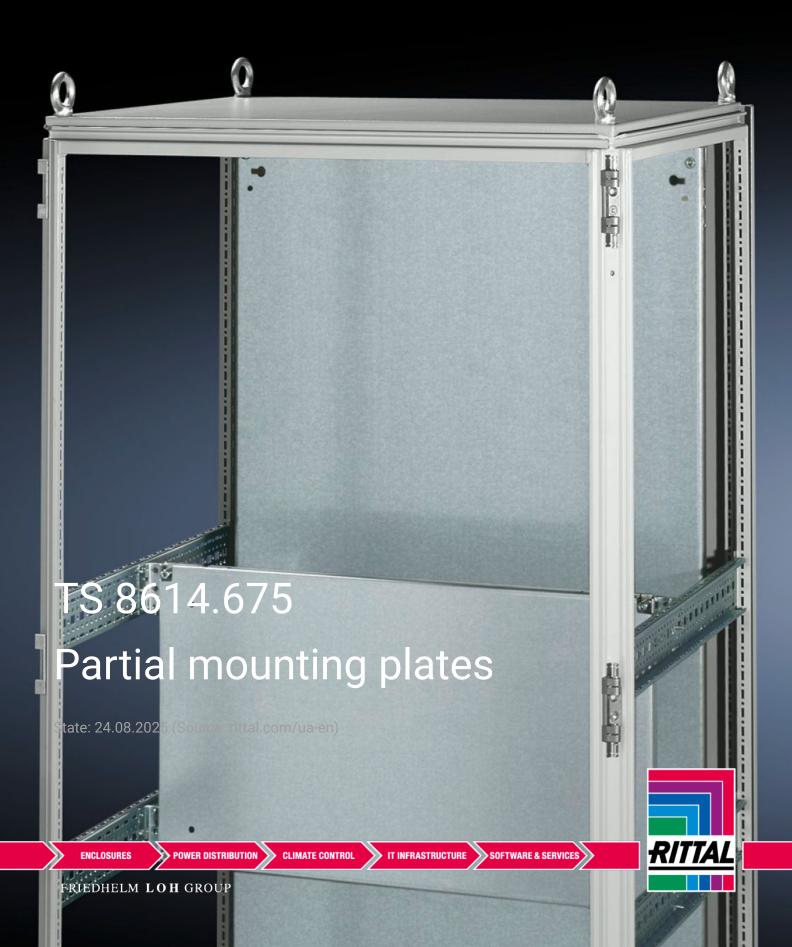

## TS 8614.675 - Partial mounting plates for TS, VX SE

For universal interior installation and additional mounting levels.

## Features

| Model No.           | TS 8614.675                                                                                                                                                                                                                                                                                                                                                           |
|---------------------|-----------------------------------------------------------------------------------------------------------------------------------------------------------------------------------------------------------------------------------------------------------------------------------------------------------------------------------------------------------------------|
| Product description | For universal interior installation, also in conjunction with punched<br>sections with mounting flanges and support strips. Defective<br>assemblies are quickly and easily replaced. Additional mounting<br>levels.                                                                                                                                                   |
| Material            | Sheet steel, 2.5 mm                                                                                                                                                                                                                                                                                                                                                   |
| Surface finish      | Zinc-plated                                                                                                                                                                                                                                                                                                                                                           |
| Supply includes     | Assembly parts                                                                                                                                                                                                                                                                                                                                                        |
| Note                | Partial mounting plates are fastened directly onto the vertical<br>enclosure sections via the inner mounting level using the assembly<br>parts supplied loose. In this mounting position (in both the width<br>and the depth) they form one level with TS punched sections with<br>mounting flanges 17 x 73 mm and TS support strips for the inner<br>mounting level. |
| Note on Model No.   | Also suitable for installing in PC enclosures based on TS behind the lower front door, IW enclosures, height 900 and 1000 mm                                                                                                                                                                                                                                          |
|                     |                                                                                                                                                                                                                                                                                                                                                                       |