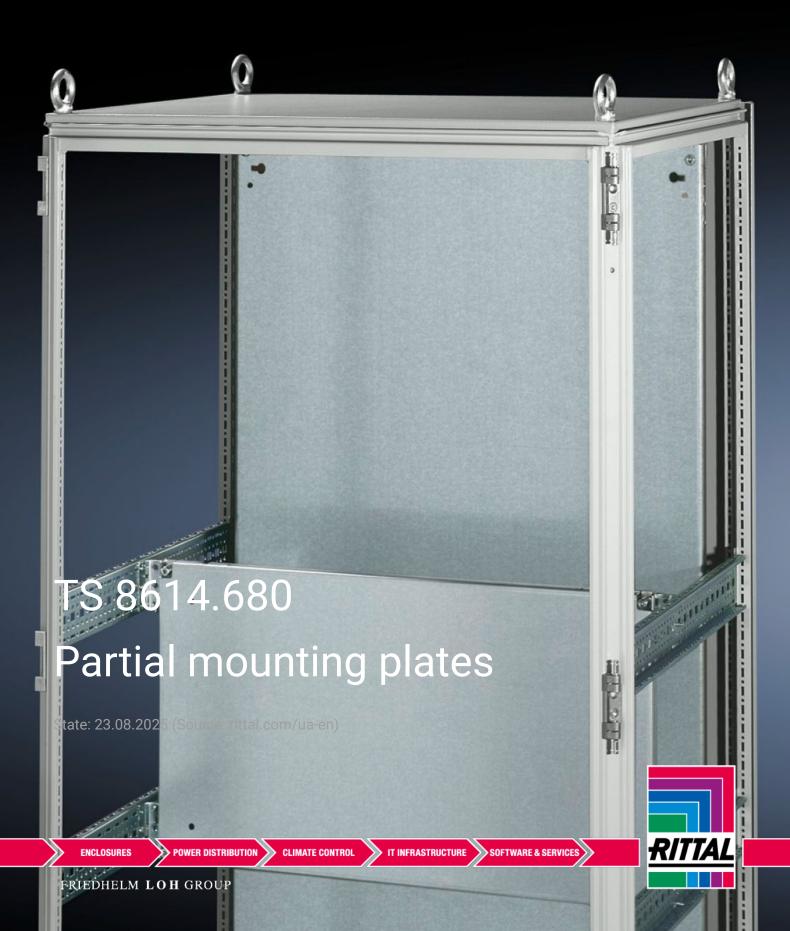

## TS 8614.680 - Partial mounting plates for TS, VX SE

For universal interior installation and additional mounting levels.

## **Features**

| Model No.           | TS 8614.680                                                                                                                                                                                                                                                                                                                                            |
|---------------------|--------------------------------------------------------------------------------------------------------------------------------------------------------------------------------------------------------------------------------------------------------------------------------------------------------------------------------------------------------|
| Product description | For universal interior installation, also in conjunction with punched sections with mounting flanges and support strips. Defective assemblies are quickly and easily replaced. Additional mounting levels.                                                                                                                                             |
| Material            | Sheet steel, 2.5 mm                                                                                                                                                                                                                                                                                                                                    |
| Surface finish      | Zinc-plated                                                                                                                                                                                                                                                                                                                                            |
| Supply includes     | Assembly parts                                                                                                                                                                                                                                                                                                                                         |
| Note                | Partial mounting plates are fastened directly onto the vertical enclosure sections via the inner mounting level using the assembly parts supplied loose. In this mounting position (in both the width and the depth) they form one level with TS punched sections with mounting flanges 17 x 73 mm and TS support strips for the inner mounting level. |
| Dimensions          | Width: 500 mm<br>Height: 700 mm                                                                                                                                                                                                                                                                                                                        |