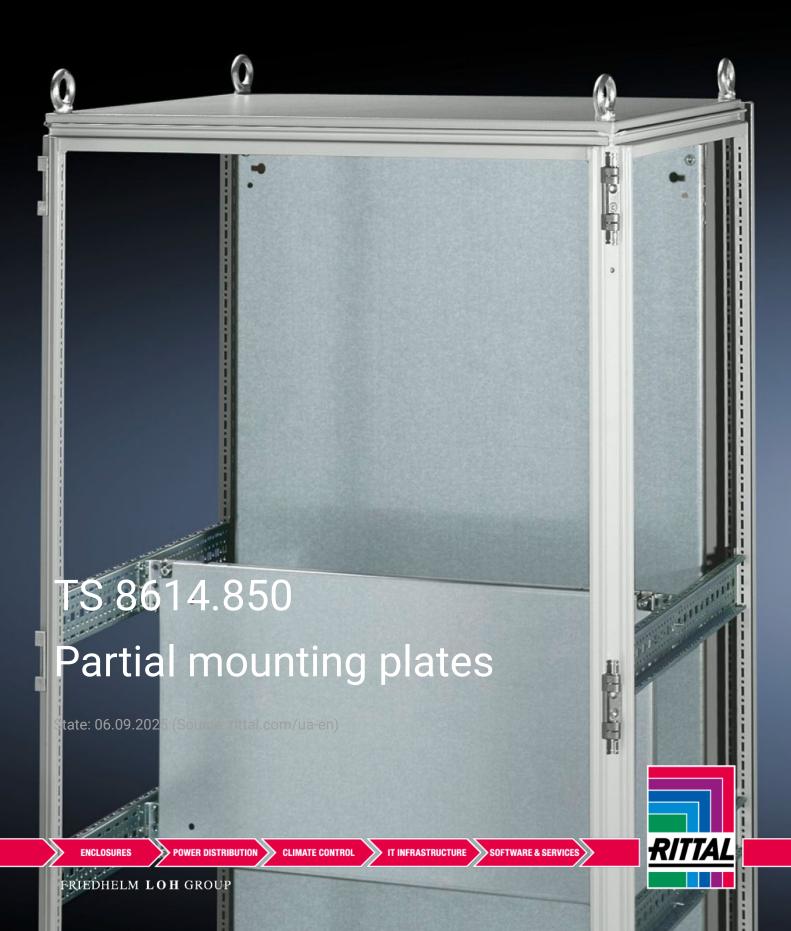

## TS 8614.850 - Partial mounting plates for TS, VX SE

For universal interior installation and additional mounting levels.

## **Features**

| TS 8614.850                                                                                                                                                                                                                                                                                                                                            |
|--------------------------------------------------------------------------------------------------------------------------------------------------------------------------------------------------------------------------------------------------------------------------------------------------------------------------------------------------------|
| For universal interior installation, also in conjunction with punched sections with mounting flanges and support strips. Defective assemblies are quickly and easily replaced. Additional mounting levels.                                                                                                                                             |
| Sheet steel, 2.5 mm                                                                                                                                                                                                                                                                                                                                    |
| Zinc-plated                                                                                                                                                                                                                                                                                                                                            |
| Assembly parts                                                                                                                                                                                                                                                                                                                                         |
| Partial mounting plates are fastened directly onto the vertical enclosure sections via the inner mounting level using the assembly parts supplied loose. In this mounting position (in both the width and the depth) they form one level with TS punched sections with mounting flanges 17 x 73 mm and TS support strips for the inner mounting level. |
| Width: 700 mm<br>Height: 400 mm                                                                                                                                                                                                                                                                                                                        |
|                                                                                                                                                                                                                                                                                                                                                        |