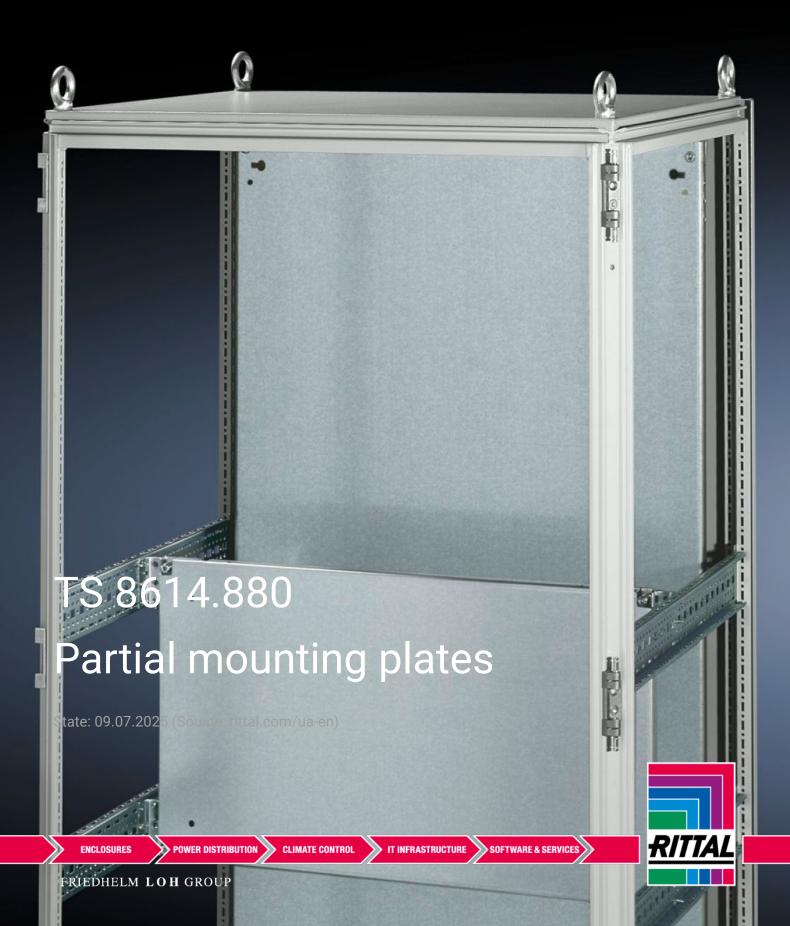

## TS 8614.880 - Partial mounting plates for TS, VX SE

For universal interior installation and additional mounting levels.

## **Features**

| Model No.           | TS 8614.880                                                                                                                                                                                                                                                                                                                                            |
|---------------------|--------------------------------------------------------------------------------------------------------------------------------------------------------------------------------------------------------------------------------------------------------------------------------------------------------------------------------------------------------|
| Product description | For universal interior installation, also in conjunction with punched sections with mounting flanges and support strips. Defective assemblies are quickly and easily replaced. Additional mounting levels.                                                                                                                                             |
| Material            | Sheet steel, 2.5 mm                                                                                                                                                                                                                                                                                                                                    |
| Surface finish      | Zinc-plated                                                                                                                                                                                                                                                                                                                                            |
| Supply includes     | Assembly parts                                                                                                                                                                                                                                                                                                                                         |
| Note                | Partial mounting plates are fastened directly onto the vertical enclosure sections via the inner mounting level using the assembly parts supplied loose. In this mounting position (in both the width and the depth) they form one level with TS punched sections with mounting flanges 17 x 73 mm and TS support strips for the inner mounting level. |
| Dimensions          | Width: 700 mm<br>Height: 700 mm                                                                                                                                                                                                                                                                                                                        |