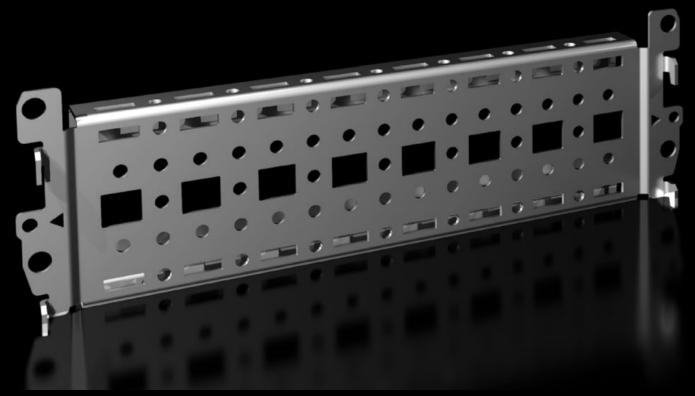

# VX 8617.000 - Punched section with mounting flange, 18 x 64 mm for VX

For variable, individual interior installation of the enclosure frame on the outer mounting level.

#### **Features**

| Model No.            | VX 8617.000                                                                                                                                                                  |
|----------------------|------------------------------------------------------------------------------------------------------------------------------------------------------------------------------|
| Product description  | For variable, individual interior installation of the enclosure frame or the outer mounting level.                                                                           |
| Benefits             | Simply locate into the system punchings from the outside and screw-fasten  System punchings on all four sides  With pre-bayed enclosures, the punched sections with mounting |
| <br>Material         | flanges may also be fitted from the inside of the enclosure  Sheet steel                                                                                                     |
|                      | Silect steel                                                                                                                                                                 |
| Surface finish       | Zinc-plated                                                                                                                                                                  |
| Supply includes      | Assembly parts                                                                                                                                                               |
| Installation options | On the outer mounting level, on the enclosure section<br>On the outer mounting level, between two punched sections with<br>mounting flanges 23 x 64 mm                       |
| To fit               | Enclosure type: VX<br>To fit width/depth: 300 mm                                                                                                                             |
| Packs of             | 4 pc(s).                                                                                                                                                                     |
|                      |                                                                                                                                                                              |