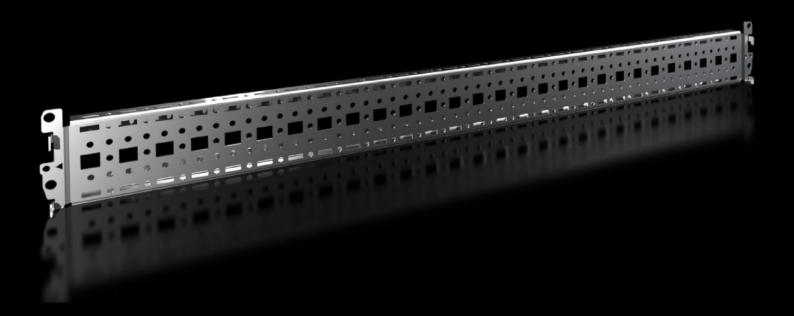

# Punched section with mounting flange, 18 x 64 mm

State: 01.09.2025 (Source: rittal.com/ua-en)

## VX 8617.040 - Punched section with mounting flange, 18 x 64 mm for VX

For variable, individual interior installation of the enclosure frame on the outer mounting level.

#### **Features**

| Model No.            | VX 8617.040                                                                                                                                                                                                                            |
|----------------------|----------------------------------------------------------------------------------------------------------------------------------------------------------------------------------------------------------------------------------------|
| Product description  | For variable, individual interior installation of the enclosure frame or the outer mounting level.                                                                                                                                     |
| Benefits             | Simply locate into the system punchings from the outside and screw-fasten System punchings on all four sides With pre-bayed enclosures, the punched sections with mounting flanges may also be fitted from the inside of the enclosure |
| Material             | Sheet steel                                                                                                                                                                                                                            |
| Surface finish       | Zinc-plated                                                                                                                                                                                                                            |
| Supply includes      | Assembly parts                                                                                                                                                                                                                         |
| Installation options | On the outer mounting level, on the enclosure section On the outer mounting level, between two punched sections with mounting flanges 23 x 64 mm                                                                                       |
| To fit               | Enclosure type: VX<br>To fit width/depth: 800 mm                                                                                                                                                                                       |
| Packs of             | 4 pc(s).                                                                                                                                                                                                                               |
|                      |                                                                                                                                                                                                                                        |