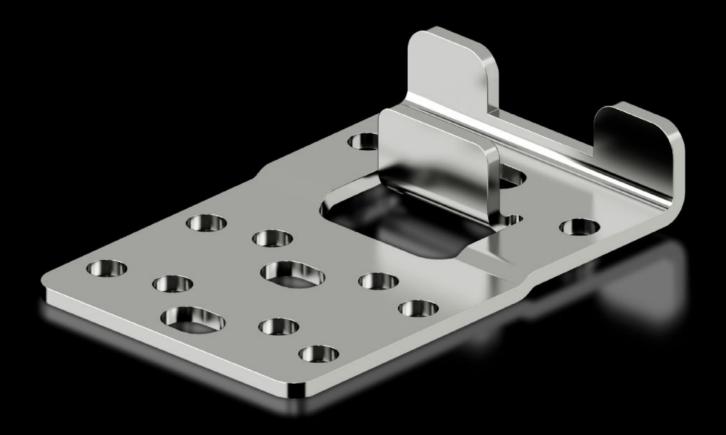

## VX 8617.351 - Mounting plate attachment Type B, for VX

For additional clamping and to reduce potential vibration of the mounting plate.

#### **Features**

| Model No.                     | VX 8617.351                                                                                                                                                                                                                                                                                                                                                                            |
|-------------------------------|----------------------------------------------------------------------------------------------------------------------------------------------------------------------------------------------------------------------------------------------------------------------------------------------------------------------------------------------------------------------------------------|
| Product description           | For additional clamping and to reduce potential vibration of the mounting plate.                                                                                                                                                                                                                                                                                                       |
| Benefits                      | Simple mounting directly on the enclosure frame or on the punched section with mounting flange 23 x 64 mm $$                                                                                                                                                                                                                                                                           |
| Function principle            | The mounting plate may optionally be screw-fastened with the mounting plate attachment, or form-fit connected.  Depending on the installation situation, the mounting plate attachment type B minimally surrounds the mounting plate Keeps the front of the mounting plate completely free for unrestricted use  May be mounted from the front or the rear, depending on the situation |
| Material                      | Sheet steel                                                                                                                                                                                                                                                                                                                                                                            |
| Surface finish                | Zinc plated, passivated                                                                                                                                                                                                                                                                                                                                                                |
| Supply includes               | Assembly parts                                                                                                                                                                                                                                                                                                                                                                         |
| Packs of                      | 10 pc(s).                                                                                                                                                                                                                                                                                                                                                                              |
| Net weight                    | 1.34                                                                                                                                                                                                                                                                                                                                                                                   |
| Gross weight                  | 1.44                                                                                                                                                                                                                                                                                                                                                                                   |
| PCF per pack (cradle-to-gate) | 5.8 kg CO2 eq (Cat B)                                                                                                                                                                                                                                                                                                                                                                  |
|                               |                                                                                                                                                                                                                                                                                                                                                                                        |