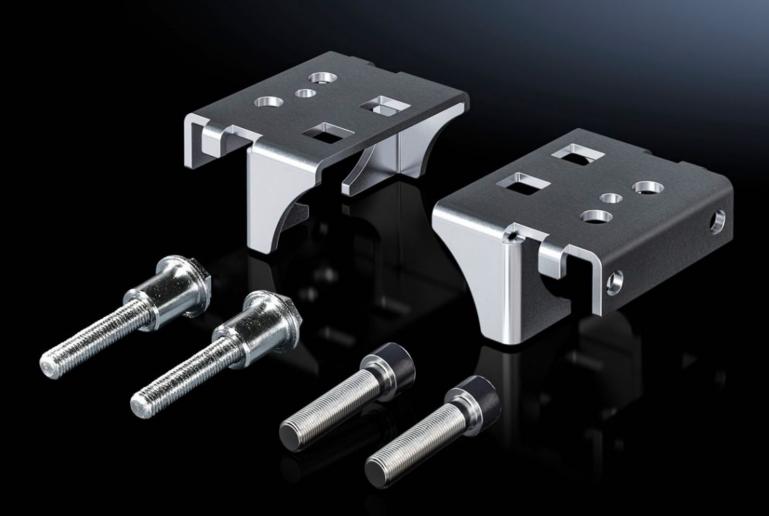

# VX 8617.360 - Installation kit for back-to-back mounting plates

The minimum spacing between the mounting plates facilitates maximum assemblies on both mounting plates.

### Features

| Model No.                     | VX 8617.360                                                                                                                                                                                                                                                                                     |
|-------------------------------|-------------------------------------------------------------------------------------------------------------------------------------------------------------------------------------------------------------------------------------------------------------------------------------------------|
| Product description           | The minimum spacing between the mounting plates facilitates maximum assemblies on both mounting plates.                                                                                                                                                                                         |
| Material                      | Sheet steel                                                                                                                                                                                                                                                                                     |
| Surface finish                | Zinc plated, passivated                                                                                                                                                                                                                                                                         |
| Assembly instruction          | A second mounting plate to fit the enclosure dimensions is required<br>See the list of Rittal spares online.<br>For enclosures with a rear panel, the glazed door may be used<br>instead of the rear panel or the lockable and adjacent door, for<br>optimum access to the rear mounting plate. |
| To fit                        | Enclosure type: VX                                                                                                                                                                                                                                                                              |
| Packs of                      | 1 pc(s).                                                                                                                                                                                                                                                                                        |
| Net weight                    | 0.5                                                                                                                                                                                                                                                                                             |
| Gross weight                  | 0.542                                                                                                                                                                                                                                                                                           |
| PCF per pack (cradle-to-gate) | 2.1 kg CO2 eq (Cat B)                                                                                                                                                                                                                                                                           |
| Note on PCF category          | Category B: PCF value (cradle-to-gate) based on the product weight, approximately calculated and self-declared                                                                                                                                                                                  |
| Customs tariff number         | 83024900                                                                                                                                                                                                                                                                                        |
|                               |                                                                                                                                                                                                                                                                                                 |