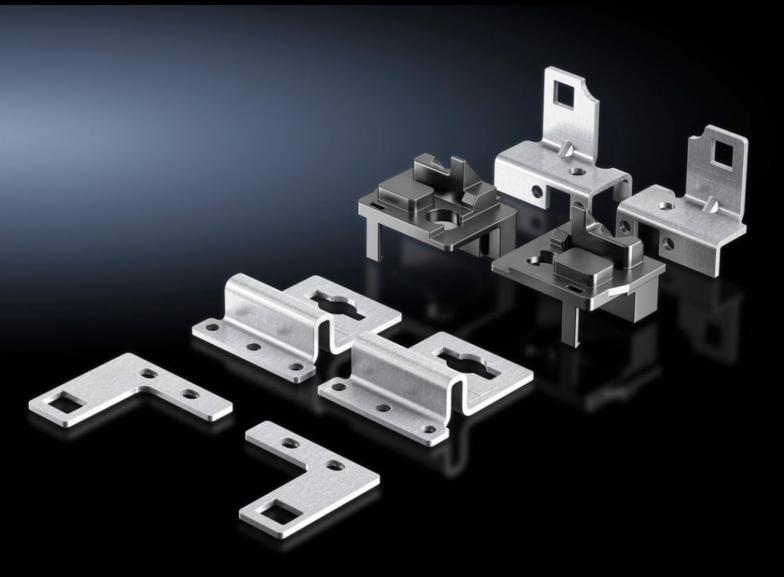

## VX 8617.370 - Multifunction mounting kit for mounting plate VX

The mounting plate may be offset by a further 20 mm in the depth, and installed from the rear.

## **Features**

| Model No.             | VX 8617.370                                                                                                                                                                                                                                                                                                                                                                                                                                |
|-----------------------|--------------------------------------------------------------------------------------------------------------------------------------------------------------------------------------------------------------------------------------------------------------------------------------------------------------------------------------------------------------------------------------------------------------------------------------------|
| Product description   | The mounting plate may be offset by a further 20 mm in the depth, and installed from the rear.                                                                                                                                                                                                                                                                                                                                             |
| Material              | Sheet steel                                                                                                                                                                                                                                                                                                                                                                                                                                |
| Surface finish        | Zinc plated, passivated                                                                                                                                                                                                                                                                                                                                                                                                                    |
| Supply includes       | 6 holders<br>Assembly parts                                                                                                                                                                                                                                                                                                                                                                                                                |
| Installation options  | For installing the mounting plate from the rear of the enclosure:  Mounting position flush with the enclosure frame, position ±0 mm.  The mounting plate is removable from the front and rear for servicing.  For 20 mm more installation depth in the enclosure: Installation position set back behind the enclosure frame, position +20 mm, F = 3500 N  For additional screw-fastening of the mounting plate: For all mounting positions |
| To fit                | Enclosure type: VX                                                                                                                                                                                                                                                                                                                                                                                                                         |
| Packs of              | 1 pc(s).                                                                                                                                                                                                                                                                                                                                                                                                                                   |
| Net weight            | 0.82                                                                                                                                                                                                                                                                                                                                                                                                                                       |
| Gross weight          | 0.82                                                                                                                                                                                                                                                                                                                                                                                                                                       |
| Customs tariff number | 83024900                                                                                                                                                                                                                                                                                                                                                                                                                                   |
| EAN                   | 4028177924437                                                                                                                                                                                                                                                                                                                                                                                                                              |
| ETIM 9                | EC002620                                                                                                                                                                                                                                                                                                                                                                                                                                   |
| ECLASS 8.0            | 27189234                                                                                                                                                                                                                                                                                                                                                                                                                                   |