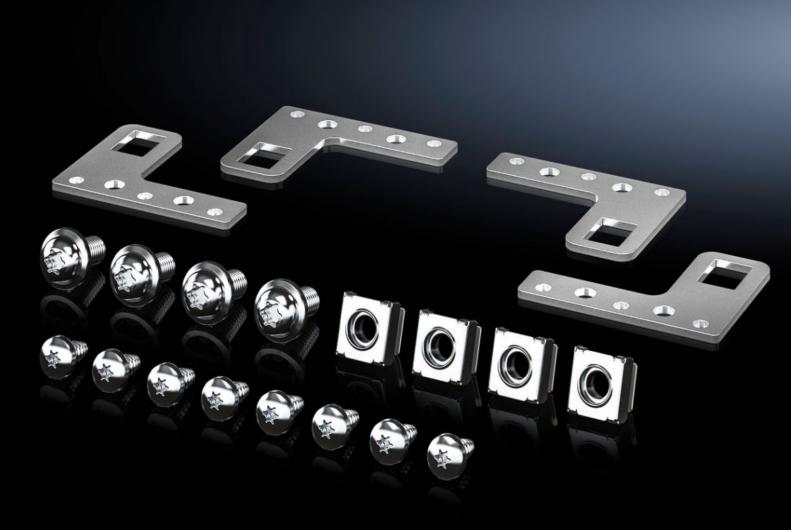

## VX 8617.655 - Partial mounting plate holder for partial mounting plate VX

The partial mounting plate may be fitted set back by 20 mm behind the enclosure frame using the partial mounting plate holder, and also fastened to the frame from the outside. The partial mounting plate is also removable from the inside for servicing.

## **Features**

| Model No.             | VX 8617.655                                                                                                                                                                                                                                                 |
|-----------------------|-------------------------------------------------------------------------------------------------------------------------------------------------------------------------------------------------------------------------------------------------------------|
| Product description   | The partial mounting plate may be fitted set back by 20 mm behind the enclosure frame using the partial mounting plate holder, and also fastened to the frame from the outside. The partial mounting plate is also removable from the inside for servicing. |
| Material              | Sheet steel                                                                                                                                                                                                                                                 |
| Surface finish        | Zinc plated, passivated                                                                                                                                                                                                                                     |
| Supply includes       | 4 partial mounting plate holders Assembly parts                                                                                                                                                                                                             |
| Packs of              | 1 pc(s).                                                                                                                                                                                                                                                    |
| Net weight            | 0.2                                                                                                                                                                                                                                                         |
| Gross weight          | 0.209                                                                                                                                                                                                                                                       |
| Customs tariff number | 83024900                                                                                                                                                                                                                                                    |
| EAN                   | 4028177924444                                                                                                                                                                                                                                               |
| ETIM 9                | EC002625                                                                                                                                                                                                                                                    |
| ECLASS 8.0            | 27189234                                                                                                                                                                                                                                                    |