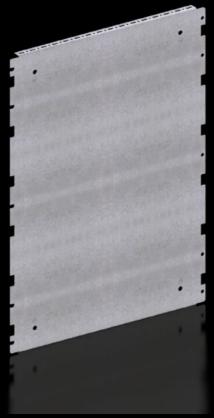

## VX 8617.661 - Partial assembly plate for VX, VX SE

To accommodate additional components inside the enclosure. Partial assembly plates are extremely versatile, providing a platform for a diverse range of applications.

#### **Features**

| Model No.            | VX 8617.661                                                                                                                                                            |
|----------------------|------------------------------------------------------------------------------------------------------------------------------------------------------------------------|
| Product description  | To accommodate additional components inside the enclosure.  Partial assembly plates are extremely versatile, providing a platform for a diverse range of applications. |
| Benefits             | For individual interior installation, system punchings are additionally provided in the edge fold.                                                                     |
| Material             | Sheet steel, 1.5 mm                                                                                                                                                    |
| Surface finish       | Zinc-plated                                                                                                                                                            |
| Supply includes      | Assembly parts                                                                                                                                                         |
| Installation options | Attach directly onto the enclosure section                                                                                                                             |
| Note                 | In VX SE, on the enclosure section in conjunction with VX adaptor rail                                                                                                 |
| Dimensions           | Width: 438 mm<br>Height: 598 mm                                                                                                                                        |
| To fit               | Enclosure type: VX<br>VX SE<br>To fit width/depth: 500 mm                                                                                                              |
| Packs of             | 1 pc(s).                                                                                                                                                               |
| Net weight           | 3.3                                                                                                                                                                    |
|                      |                                                                                                                                                                        |