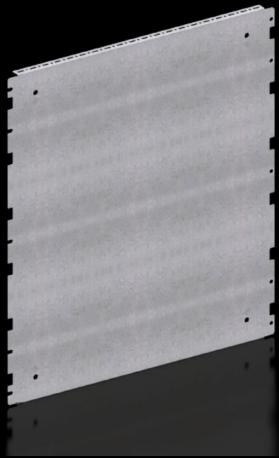

## VX 8617.663 - Partial assembly plate for VX, VX SE

To accommodate additional components inside the enclosure. Partial assembly plates are extremely versatile, providing a platform for a diverse range of applications.

#### **Features**

| Model No.            | VX 8617.663                                                                                                                                                            |
|----------------------|------------------------------------------------------------------------------------------------------------------------------------------------------------------------|
| Product description  | To accommodate additional components inside the enclosure.  Partial assembly plates are extremely versatile, providing a platform for a diverse range of applications. |
| Benefits             | For individual interior installation, system punchings are additionally provided in the edge fold.                                                                     |
| Material             | Sheet steel, 1.5 mm                                                                                                                                                    |
| Surface finish       | Zinc-plated                                                                                                                                                            |
| Supply includes      | Assembly parts                                                                                                                                                         |
| Installation options | Attach directly onto the enclosure section                                                                                                                             |
| Note                 | In VX SE, on the enclosure section in conjunction with VX adaptor rail                                                                                                 |
| Dimensions           | Width: 538 mm<br>Height: 598 mm                                                                                                                                        |
| To fit               | Enclosure type: VX<br>VX SE<br>To fit width/depth: 600 mm                                                                                                              |
| Packs of             | 1 pc(s).                                                                                                                                                               |
| Net weight           | 4                                                                                                                                                                      |