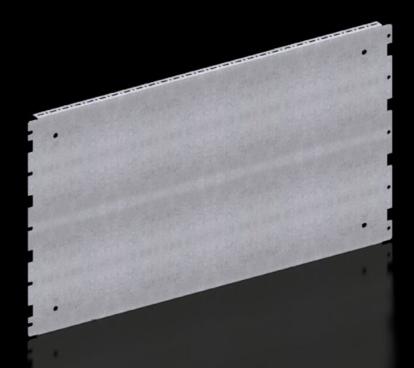

## VX 8617.664 - Partial assembly plate for VX, VX SE

To accommodate additional components inside the enclosure. Partial assembly plates are extremely versatile, providing a platform for a diverse range of applications.

## Features

| Model No.            | VX 8617.664                                                                                                                                                              |
|----------------------|--------------------------------------------------------------------------------------------------------------------------------------------------------------------------|
| Product description  | To accommodate additional components inside the enclosure.<br>Partial assembly plates are extremely versatile, providing a platform for a diverse range of applications. |
| Benefits             | For individual interior installation, system punchings are additionally provided in the edge fold.                                                                       |
| Material             | Sheet steel, 1.5 mm                                                                                                                                                      |
| Surface finish       | Zinc-plated                                                                                                                                                              |
| Supply includes      | Assembly parts                                                                                                                                                           |
| Installation options | Attach directly onto the enclosure section                                                                                                                               |
| Note                 | In VX SE, on the enclosure section in conjunction with VX adaptor rail                                                                                                   |
| Dimensions           | Width: 738 mm<br>Height: 398 mm                                                                                                                                          |
| To fit               | Enclosure type: VX<br>VX SE<br>To fit width/depth: 800 mm                                                                                                                |
| Packs of             | 1 pc(s).                                                                                                                                                                 |
| Net weight           | 3.8                                                                                                                                                                      |
|                      |                                                                                                                                                                          |