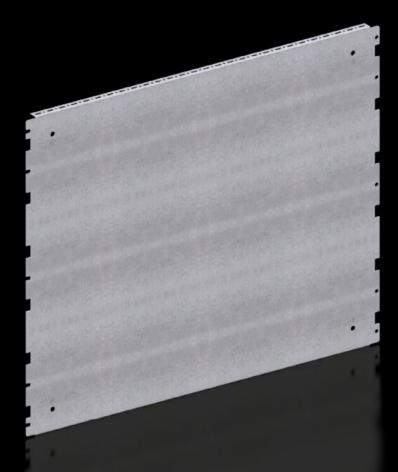

## VX 8617.665 - Partial assembly plate for VX, VX SE

To accommodate additional components inside the enclosure. Partial assembly plates are extremely versatile, providing a platform for a diverse range of applications.

## Features

| Model No.            | VX 8617.665                                                                                                                                                                 |
|----------------------|-----------------------------------------------------------------------------------------------------------------------------------------------------------------------------|
| Product description  | To accommodate additional components inside the enclosure.<br>Partial assembly plates are extremely versatile, providing a platform<br>for a diverse range of applications. |
| Benefits             | For individual interior installation, system punchings are additionally provided in the edge fold.                                                                          |
| Material             | Sheet steel, 1.5 mm                                                                                                                                                         |
| Surface finish       | Zinc-plated                                                                                                                                                                 |
| Supply includes      | Assembly parts                                                                                                                                                              |
| Installation options | Attach directly onto the enclosure section                                                                                                                                  |
| Note                 | In VX SE, on the enclosure section in conjunction with VX adaptor rail                                                                                                      |
| Dimensions           | Width: 738 mm<br>Height: 598 mm                                                                                                                                             |
| To fit               | Enclosure type: VX<br>VX SE<br>To fit width/depth: 800 mm                                                                                                                   |
| Packs of             | 1 pc(s).                                                                                                                                                                    |
| Net weight           | 5.16                                                                                                                                                                        |
|                      |                                                                                                                                                                             |