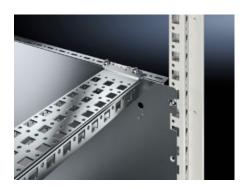

## Features

| Model No.            | VX 8617.665                                                                                                                                                                 |
|----------------------|-----------------------------------------------------------------------------------------------------------------------------------------------------------------------------|
| Product description  | To accommodate additional components inside the enclosure.<br>Partial assembly plates are extremely versatile, providing a platform<br>for a diverse range of applications. |
| Benefits             | For individual interior installation, system punchings are additionally provided in the edge fold.                                                                          |
| Material             | Sheet steel, 1.5 mm                                                                                                                                                         |
| Surface finish       | Zinc-plated                                                                                                                                                                 |
| Supply includes      | Assembly parts                                                                                                                                                              |
| Installation options | Attach directly onto the enclosure section                                                                                                                                  |
| Note                 | In VX SE, on the enclosure section in conjunction with VX adaptor rail                                                                                                      |
| Dimensions           | Width: 738 mm<br>Height: 598 mm                                                                                                                                             |
| To fit               | Enclosure type: VX<br>VX SE<br>To fit width/depth: 800 mm                                                                                                                   |
| Packs of             | 1 pc(s).                                                                                                                                                                    |
| Net weight           | 5.16                                                                                                                                                                        |
|                      |                                                                                                                                                                             |